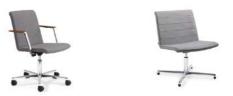

### **Elegance and lightness**

look good everywhere.

7 I Versatile: The conference chair has infinitely variable height adjustment. 8 I Straight-lined: The armrest top comes in black as standard, or alternatively in wood. 9 I Comfortable: The conference chair is optionally available with full upholstery. **10 I Elegant:** Four-star base in a selection of finishes including white, black and chrome. 11 I Substantial: Five-star base with castors.

**Plenty of room and very elegant: the lounge chair.** The full upholstery with decorative piped seams and the flexibly fitted seat make the chair especially comfortable. At the same time its purist looks make it an attractive design object. The four-star base in either a powder-coated or chrome-plated finish reinforces its balanced appearance. This seat is particularly suitable for waiting rooms and reception areas.