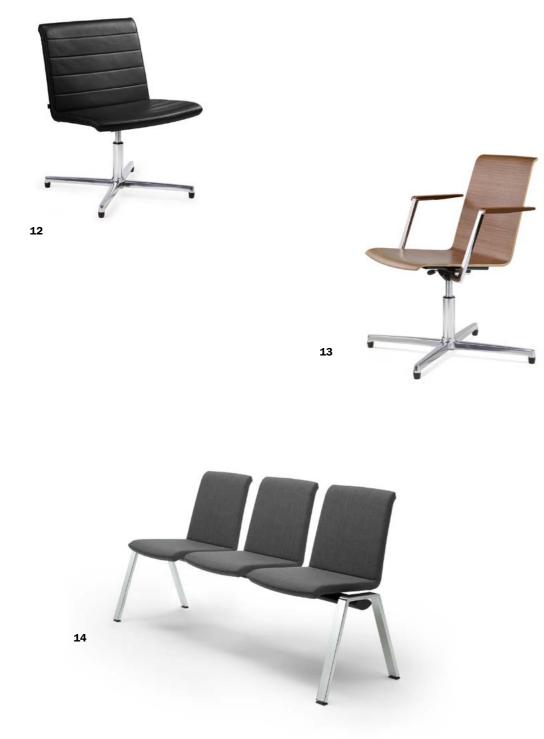

# These chairs coordinate with one another. And they adapt to any requirements.

- **12 I Relaxing:** The lounge chair with a seat width of 56 cm.
- $\label{eq:constraint} \textbf{13 I Adaptable:} The conference chair with its height-adjustable seat.$
- $\textbf{14 I Confidently stylish:} \ \textbf{the fully-upholstered PUBLICA bench}$
- **15 I Pleasurable:** The contract chair with its plastic shell and optional upholstery.
- 16 I Highly comfortable: The bar stool with its ring footrest and optional seat and back upholstery.