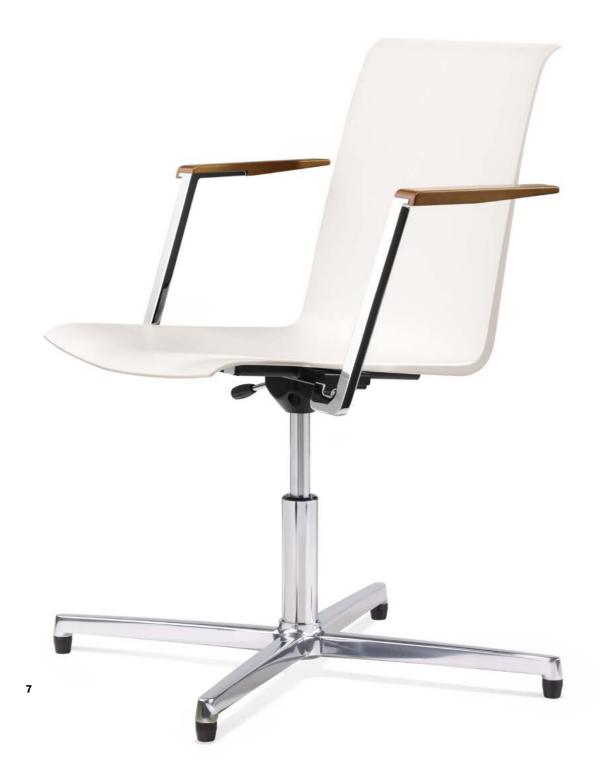

### **Elegance and lightness**

look good everywhere.

7 I Versatile: The conference chair has infinitely variable height adjustment. 8 I Straight-lined: The armrest top comes in black as standard, or alternatively in wood. 9 I Comfortable: The conference chair is optionally available with full upholstery. **10 I Elegant:** Four-star base in a selection of finishes including white, black and chrome. 11 I Substantial: Five-star base with castors.