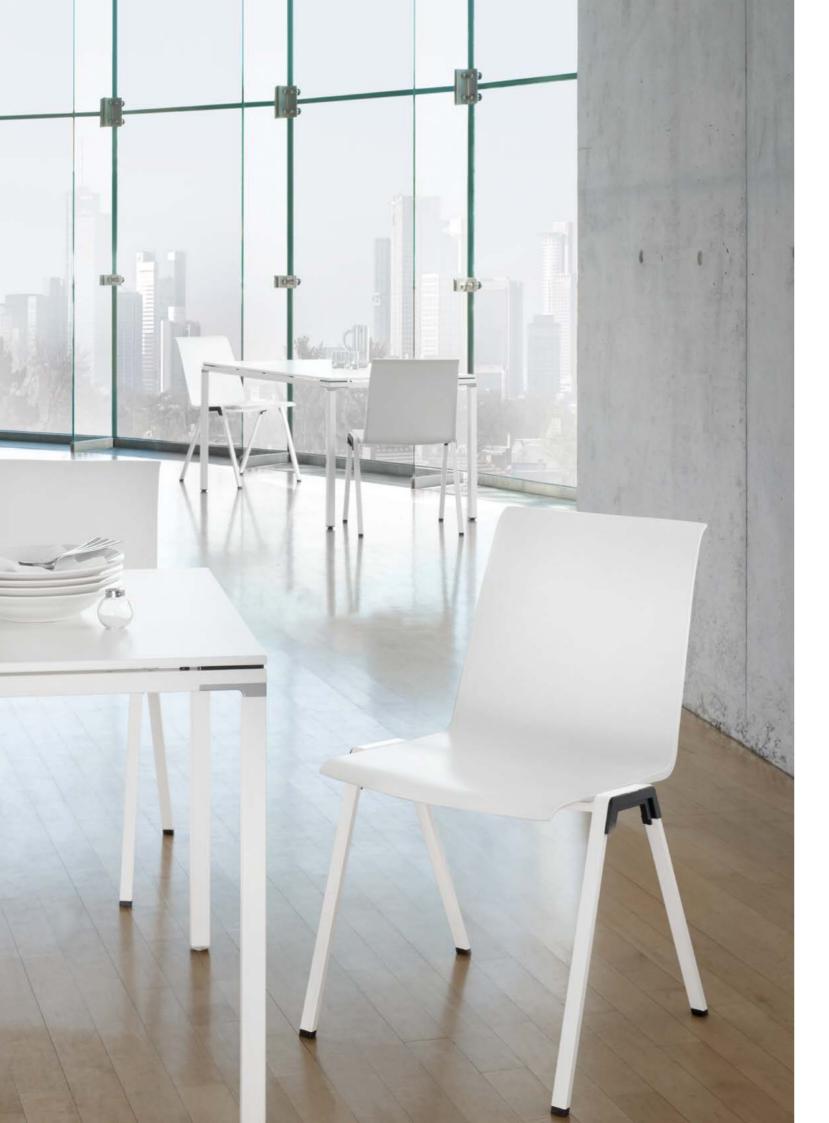

**The idea:** to create a chair range for all communication zones that's aesthetically and functionally convincing. For a variety of uses from the canteen to the working lounge. Distinctively designed without being brash. The reality: five styles for the key applications. It has very clear design lines and the seat shell has an elegantly slim profile, making the overall impression one of lightness.

In seminar and training rooms, in the canteen or in the office for visitors: the PUBLICA contract chair is discreet yet striking – on its own or linked in rows. Numerous upholstery and shell alternatives are available, as well as accessories such as armrests, row/seat numbers or writing tablets, making it ideal for a variety of requirements. It always cuts a fine figure wherever it is used.