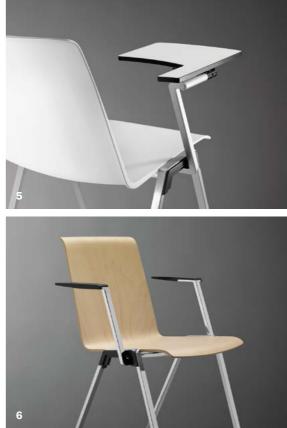

# **Practical and simple,** at home in any environment.

**5 I Practical:** Fold-out tablet on left or right, ideal for training and similar applications – it's also retrofittable.**6 I Inviting:** Seat shell available in various types of wood, as well as in white or black plastic.