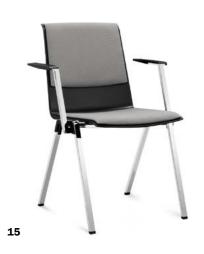

In seminar and training rooms, in the canteen or in the office for visitors: the PUBLICA contract chair is discreet yet striking – on its own or linked in rows. Numerous upholstery and shell alternatives are available, as well as accessories such as armrests, row/seat numbers or writing tablets, making it ideal for a variety of requirements. It always cuts a fine figure wherever it is used.

# **Practical and simple,** at home in any environment.

**5 I Practical:** Fold-out tablet on left or right, ideal for training and similar applications – it's also retrofittable.**6 I Inviting:** Seat shell available in various types of wood, as well as in white or black plastic.