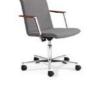

### **Elegance and lightness**

look good everywhere.

7 I Versatile: The conference chair has infinitely variable height adjustment. 8 I Straight-lined: The armrest top comes in black as standard, or alternatively in wood. 9 I Comfortable: The conference chair is optionally available with full upholstery. **10 I Elegant:** Four-star base in a selection of finishes including white, black and chrome. 11 I Substantial: Five-star base with castors.