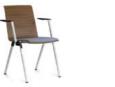

In seminar and training rooms, in the canteen or in the office for visitors: the PUBLICA contract chair is discreet yet striking – on its own or linked in rows. Numerous upholstery and shell alternatives are available, as well as accessories such as armrests, row/seat numbers or writing tablets, making it ideal for a variety of requirements. It always cuts a fine figure wherever it is used.

21 As you like it: Armrest in chrome or powder-coated finish, just as you wish and irrespective of the frame colour.

31 Spacesaving: No limit to stacking height. And PUBLICA has its own practical stacking trolley.

# **Practical and simple,** at home in any environment.

**5 I Practical:** Fold-out tablet on left or right, ideal for training and similar applications – it's also retrofittable.**6 I Inviting:** Seat shell available in various types of wood, as well as in white or black plastic.