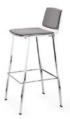

# These chairs coordinate with one another. And they adapt to any requirements.

- **12 I Relaxing:** The lounge chair with a seat width of 56 cm.
- $\label{eq:constraint} \textbf{13 I Adaptable:} The conference chair with its height-adjustable seat.$
- $\textbf{14 I Confidently stylish:} \ \textbf{the fully-upholstered PUBLICA bench}$
- **15 I Pleasurable:** The contract chair with its plastic shell and optional upholstery.
- 16 I Highly comfortable: The bar stool with its ring footrest and optional seat and back upholstery.

|                                                                             |                                                                              |                                                     |                                                               |                            | -   |                                                  |        |                                                              |  |
|-----------------------------------------------------------------------------|------------------------------------------------------------------------------|-----------------------------------------------------|---------------------------------------------------------------|----------------------------|-----|--------------------------------------------------|--------|--------------------------------------------------------------|--|
|                                                                             | Stacking chair                                                               |                                                     | Conference                                                    | ce chair                   |     | Lounge chair                                     |        | Bar stool                                                    |  |
| Base                                                                        |                                                                              |                                                     |                                                               |                            |     |                                                  |        |                                                              |  |
| Four-legged                                                                 | Square-tube steel, stacka-<br>ble to an infinite height                      | •                                                   | Four-star bas                                                 | se on glides               | •   | Four-star base on glides                         | •      | Square-tube steel<br>Four-legged base                        |  |
|                                                                             |                                                                              |                                                     | Five-star bas                                                 | e on castors               | 0   |                                                  |        |                                                              |  |
| Armrests                                                                    |                                                                              |                                                     |                                                               |                            |     |                                                  |        |                                                              |  |
|                                                                             | Fixed height, armrest top<br>in black plastic                                | 0                                                   | Fixed height,<br>in black plas<br>with 5 stain                | tic or beech               | 0   | _                                                |        | _                                                            |  |
| Shell (seat and back                                                        | rest)                                                                        |                                                     | with 5 Starr                                                  | 5110005                    |     |                                                  |        |                                                              |  |
|                                                                             | Plastic black or white                                                       | •                                                   | Plastic black                                                 | or white                   | ٠   | _                                                |        | Beech painted white or black                                 |  |
|                                                                             | Beech natural                                                                | •                                                   | Beech natura                                                  | al                         | ٠   |                                                  |        | Beech natural                                                |  |
|                                                                             | Beech in 4 stain shades                                                      | 0                                                   | Beech in 4 s                                                  | tain shades                | 0   |                                                  |        | Beech in 4 stain shades                                      |  |
|                                                                             | Walnut cross-veneered                                                        | 0                                                   | Walnut cross                                                  | s-veneered                 | 0   |                                                  |        | Walnut cross-veneered                                        |  |
| Styles                                                                      |                                                                              |                                                     |                                                               |                            |     |                                                  |        |                                                              |  |
|                                                                             | No upholstery/seat<br>upholstery/seat and<br>back upholstery                 | •                                                   | No upholster<br>upholstery/s<br>back upholst<br>Fully upholst | seat and tery              | •   | seam feature                                     | •      | No upholstery/seat<br>upholstery/seat and<br>back upholstery |  |
| Fold-out writing table                                                      | t left or right                                                              |                                                     | Tuny upriorse                                                 | crea style                 | •   |                                                  |        |                                                              |  |
|                                                                             | Support bracket powder-coated                                                | 0                                                   | _                                                             |                            |     | _                                                |        | _                                                            |  |
|                                                                             | in grey or white                                                             | 0                                                   |                                                               |                            |     |                                                  |        |                                                              |  |
| Row linking                                                                 |                                                                              | 5                                                   |                                                               |                            |     |                                                  |        |                                                              |  |
| now minning                                                                 | Plastic black                                                                | 0                                                   | _                                                             |                            | _   | _                                                | -      | _                                                            |  |
| Seat and row number                                                         |                                                                              | Ŭ                                                   |                                                               |                            |     |                                                  |        |                                                              |  |
| Seat and tow number                                                         | Black metal, can be<br>attached independently of<br>row linking              | o                                                   | -                                                             |                            |     | -                                                |        | -                                                            |  |
| Measurements                                                                |                                                                              |                                                     |                                                               |                            |     |                                                  |        |                                                              |  |
|                                                                             |                                                                              | No                                                  | upholstery                                                    | fully upholste             | red |                                                  |        |                                                              |  |
| Seat height on glides                                                       | 420 mm, upholstered 430 mm                                                   | 36                                                  | 5 – 485 mm                                                    | 370 – 490 m                | m   | 385 mm                                           |        | 790 mm                                                       |  |
| Seat height on castors                                                      |                                                                              |                                                     | 5 – 515 mm                                                    | 400 – 520 m                |     | _                                                |        | _                                                            |  |
| Seat width                                                                  | 435 mm                                                                       |                                                     | 5 mm                                                          | 435 mm                     |     | 560 mm                                           |        | 385 mm                                                       |  |
| Seat depth                                                                  | 460 mm                                                                       |                                                     | 0 mm                                                          | 440 mm                     |     | 440 mm                                           |        | 430 mm                                                       |  |
| Backrest width                                                              | 425 mm                                                                       |                                                     | 5 mm                                                          | 425 mm                     |     | 540 mm                                           |        | 370 mm                                                       |  |
| Overall width                                                               | Without armrests 490 mm                                                      |                                                     | th four-star ba                                               |                            |     | 730 mm                                           |        | Without armrests 440 mm                                      |  |
| Overall width                                                               | With armrests 600 mm                                                         |                                                     | th five-star bas                                              |                            |     | _                                                |        | _                                                            |  |
| Colours                                                                     |                                                                              |                                                     |                                                               |                            |     |                                                  |        |                                                              |  |
| Base / starbase                                                             | White/black/alu coloured/<br>anthracite metallic                             | •                                                   | White / black<br>anthracite m                                 | / alu coloured/<br>etallic | •   | White/black/alu coloured/<br>anthracite metallic | •      | White/black/alu coloured/<br>anthracite metallic             |  |
|                                                                             | Chrome                                                                       | 0                                                   | Chrome                                                        |                            | 0   | Chrom                                            | 0      | Chrome                                                       |  |
| Armrests                                                                    | White/black/alu coloured/<br>anthracite metallic                             | White / black / alu coloured /  anthracite metallic |                                                               |                            |     |                                                  |        |                                                              |  |
|                                                                             | Chrome                                                                       | 0                                                   | Chrome                                                        |                            | 0   |                                                  | _      |                                                              |  |
| Fold-out writing tablet                                                     | White / black / alu aplaured /                                               |                                                     |                                                               |                            |     |                                                  |        |                                                              |  |
| Support bracket                                                             | White/black/alu coloured/<br>anthracite metallic<br>White or grey with black | •                                                   |                                                               |                            |     |                                                  |        |                                                              |  |
| Тор                                                                         | edging                                                                       | •                                                   |                                                               |                            |     |                                                  |        |                                                              |  |
| Shells                                                                      |                                                                              |                                                     |                                                               |                            |     |                                                  |        |                                                              |  |
|                                                                             | Plastic white or black                                                       | •                                                   | Plastic white                                                 | or black                   | ٠   |                                                  |        | Beech painted white or black                                 |  |
|                                                                             | Beech natural                                                                | •                                                   | Beech natura                                                  | al                         | ٠   | Fully upholstered                                | •      | Beech natural                                                |  |
|                                                                             | Beech light stained                                                          | 0                                                   | Beech light s                                                 | stained                    | 0   |                                                  |        | Beech light stained                                          |  |
|                                                                             | Beech chocolate stained                                                      | 0                                                   | Beech choco                                                   | late stained               | 0   |                                                  |        | Beech chocolate stained                                      |  |
|                                                                             | Beech russet stained                                                         | 0                                                   | Beech russe                                                   | t stained                  | 0   |                                                  |        | Beech russet stained                                         |  |
|                                                                             |                                                                              | 0                                                   | Beech anthra                                                  | acite stained              | 0   |                                                  |        | Beech anthracite stained                                     |  |
|                                                                             | Beech anthracite stained                                                     |                                                     |                                                               |                            | -   |                                                  |        |                                                              |  |
|                                                                             | Beech anthracite stained<br>Walnut cross-veneered                            | 0                                                   | Walnut cross                                                  | s-veneered                 | 0   |                                                  |        | Walnut cross-veneered                                        |  |
| Glides for carpet                                                           |                                                                              | 0<br>•                                              | Walnut cross<br>Black                                         | s-veneered                 | •   | Black                                            | •      | Walnut cross-veneered<br>Black                               |  |
| Glides for carpet<br>Felt glides for hard floors                            | Walnut cross-veneered                                                        |                                                     |                                                               | s-veneered                 |     | Black<br>Anthracite                              | •<br>0 |                                                              |  |
| Glides for carpet<br>Felt glides for hard floors<br>Flame retardant version | Walnut cross-veneered<br>Black                                               | •                                                   | Black                                                         | s-veneered                 | ٠   |                                                  | -      | Black                                                        |  |