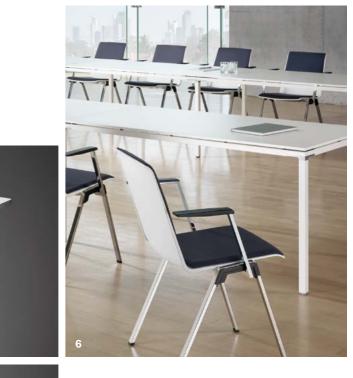

In seminar and training rooms, in the canteen or in the office for visitors: the PUBLICA contract chair is discreet yet striking – on its own or linked in rows. Numerous upholstery and shell alternatives are available, as well as accessories such as armrests, row/seat numbers or writing tablets, making it ideal for a variety of requirements. It always cuts a fine figure wherever it is used.

# **Practical and simple,** at home in any environment.

**5 I Practical:** Fold-out tablet on left or right, ideal for training and similar applications – it's also retrofittable.**6 I Inviting:** Seat shell available in various types of wood, as well as in white or black plastic.