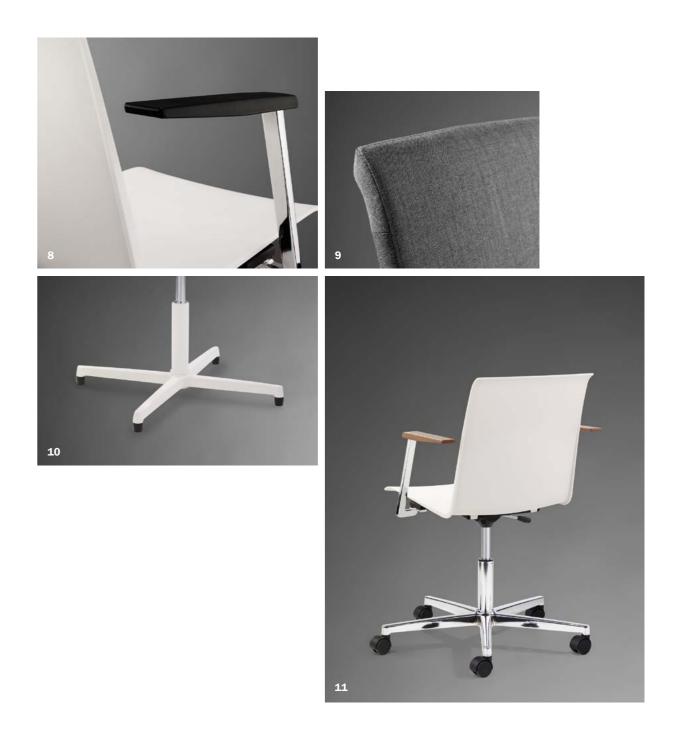

### **Elegance and lightness**

look good everywhere.

7 I Versatile: The conference chair has infinitely variable height adjustment. 8 I Straight-lined: The armrest top comes in black as standard, or alternatively in wood. 9 I Comfortable: The conference chair is optionally available with full upholstery. **10 I Elegant:** Four-star base in a selection of finishes including white, black and chrome. 11 I Substantial: Five-star base with castors.