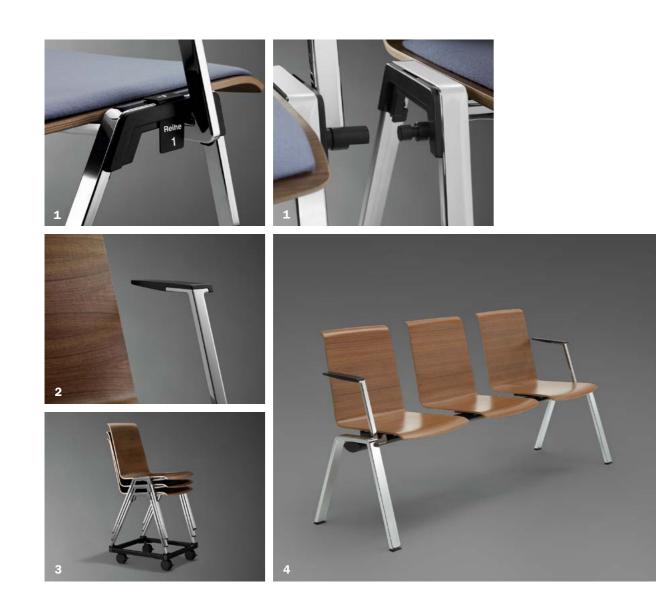

----

3 10

0 = =0

**Functionality has many aspects:** this contract chair does more than offer a comfortable seat.

 $\label{eq:linking} \textbf{1I Straightforward:} Swift row linking with separate, easily attachable row and seat numbers.$ 

21 As you like it: Armrest in chrome or powder-coated finish, just as you wish and irrespective of the frame colour.

31 Spacesaving: No limit to stacking height. And PUBLICA has its own practical stacking trolley.

4 I Compact: the PUBLICA bench for the waiting area.

**Good to know:** as an option, PUBLICA provides more than comfort and versatility. All models with a wooden shell – upholstered or not – and all fully-upholstered models can be specified in a "low flammability" version. The upholstery fabrics for this can be found in the K+N fabric collection, with their low flammability indicated by the B1 rating.