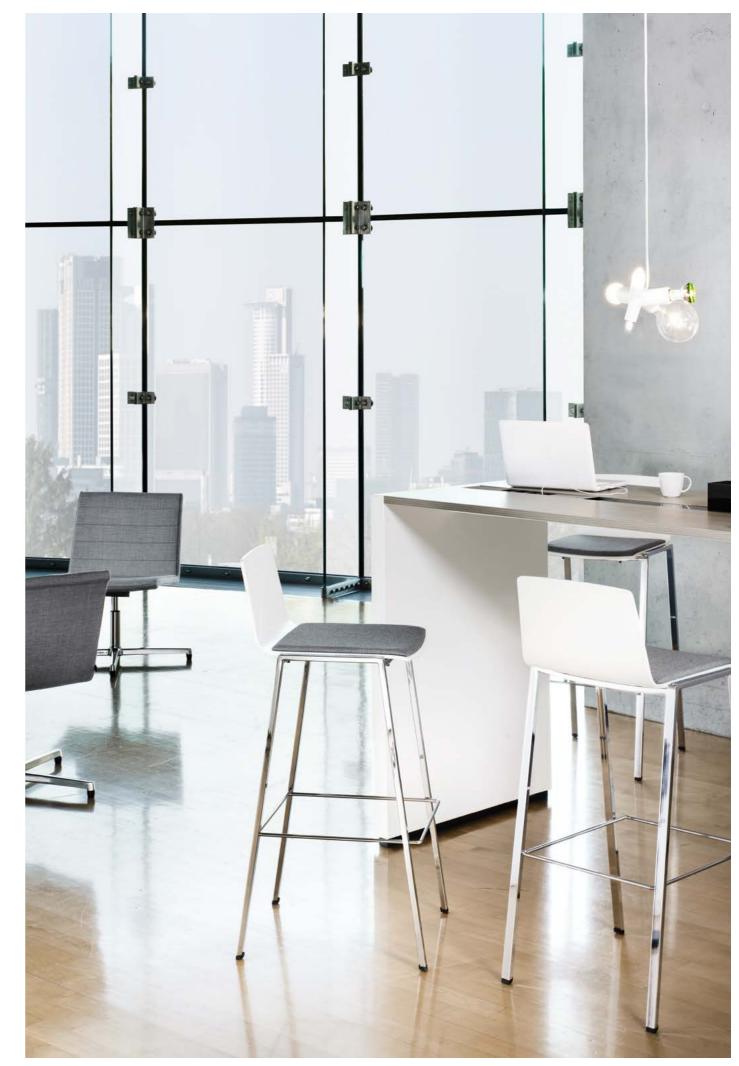

### **Elegance and lightness**

look good everywhere.

7 I Versatile: The conference chair has infinitely variable height adjustment. 8 I Straight-lined: The armrest top comes in black as standard, or alternatively in wood. 9 I Comfortable: The conference chair is optionally available with full upholstery. **10 I Elegant:** Four-star base in a selection of finishes including white, black and chrome. 11 I Substantial: Five-star base with castors.

**Plenty of room and very elegant: the lounge chair.** The full upholstery with decorative piped seams and the flexibly fitted seat make the chair especially comfortable. At the same time its purist looks make it an attractive design object. The four-star base in either a powder-coated or chrome-plated finish reinforces its balanced appearance. This seat is particularly suitable for waiting rooms and reception areas.