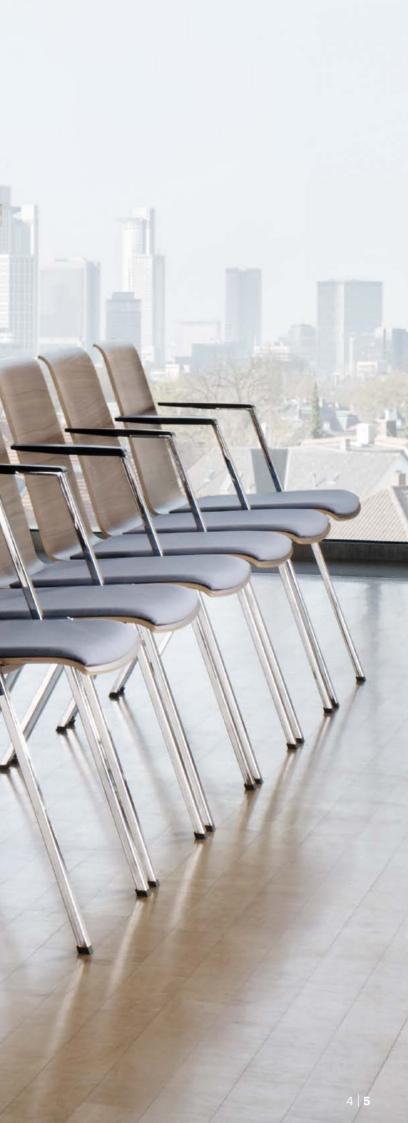

In seminar and training rooms, in the canteen or in the office for visitors: the PUBLICA contract chair is discreet yet striking – on its own or linked in rows. Numerous upholstery and shell alternatives are available, as well as accessories such as armrests, row/seat numbers or writing tablets, making it ideal for a variety of requirements. It always cuts a fine figure wherever it is used.

# **Practical and simple,** at home in any environment.

**5 I Practical:** Fold-out tablet on left or right, ideal for training and similar applications – it's also retrofittable.**6 I Inviting:** Seat shell available in various types of wood, as well as in white or black plastic.