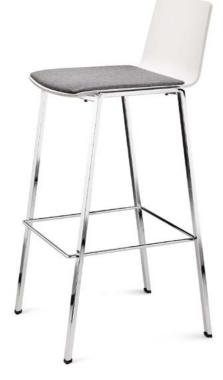

# These chairs coordinate with one another. And they adapt to any requirements.

- **12 I Relaxing:** The lounge chair with a seat width of 56 cm.
- $\label{eq:constraint} \textbf{13 I Adaptable:} The conference chair with its height-adjustable seat.$
- $\textbf{14 I Confidently stylish:} \ \textbf{the fully-upholstered PUBLICA bench}$
- **15 I Pleasurable:** The contract chair with its plastic shell and optional upholstery.
- 16 I Highly comfortable: The bar stool with its ring footrest and optional seat and back upholstery.

|                                                                             |                                                                              |                                                     |                                                               |                            | -   |                                                  |        |                                                              |  |
|-----------------------------------------------------------------------------|------------------------------------------------------------------------------|-----------------------------------------------------|---------------------------------------------------------------|----------------------------|-----|--------------------------------------------------|--------|--------------------------------------------------------------|--|
|                                                                             | Stacking chair                                                               |                                                     | Conference                                                    | ce chair                   |     | Lounge chair                                     |        | Bar stool                                                    |  |
| Base                                                                        |                                                                              |                                                     |                                                               |                            |     |                                                  |        |                                                              |  |
| Four-legged                                                                 | Square-tube steel, stacka-<br>ble to an infinite height                      | •                                                   | Four-star bas                                                 | se on glides               | •   | Four-star base on glides                         | •      | Square-tube steel<br>Four-legged base                        |  |
|                                                                             |                                                                              |                                                     | Five-star bas                                                 | e on castors               | 0   |                                                  |        |                                                              |  |
| Armrests                                                                    |                                                                              |                                                     |                                                               |                            |     |                                                  |        |                                                              |  |
|                                                                             | Fixed height, armrest top<br>in black plastic                                | 0                                                   | Fixed height,<br>in black plas<br>with 5 stain                | tic or beech               | 0   | _                                                |        | _                                                            |  |
| Shell (seat and back                                                        | rest)                                                                        |                                                     | with 5 Starr                                                  | 5110005                    |     |                                                  |        |                                                              |  |
|                                                                             | Plastic black or white                                                       | •                                                   | Plastic black                                                 | or white                   | ٠   | _                                                |        | Beech painted white or black                                 |  |
|                                                                             | Beech natural                                                                | •                                                   | Beech natura                                                  | al                         | ٠   |                                                  |        | Beech natural                                                |  |
|                                                                             | Beech in 4 stain shades                                                      | 0                                                   | Beech in 4 s                                                  | tain shades                | 0   |                                                  |        | Beech in 4 stain shades                                      |  |
|                                                                             | Walnut cross-veneered                                                        | 0                                                   | Walnut cross                                                  | s-veneered                 | 0   |                                                  |        | Walnut cross-veneered                                        |  |
| Styles                                                                      |                                                                              |                                                     |                                                               |                            |     |                                                  |        |                                                              |  |
|                                                                             | No upholstery/seat<br>upholstery/seat and<br>back upholstery                 | •                                                   | No upholster<br>upholstery/s<br>back upholst<br>Fully upholst | seat and tery              | •   | seam feature                                     | •      | No upholstery/seat<br>upholstery/seat and<br>back upholstery |  |
| Fold-out writing table                                                      | t left or right                                                              |                                                     | Tuny upriorse                                                 | crea style                 | •   |                                                  |        |                                                              |  |
|                                                                             | Support bracket powder-coated                                                | 0                                                   | _                                                             |                            |     | _                                                |        | _                                                            |  |
|                                                                             | in grey or white                                                             | 0                                                   |                                                               |                            |     |                                                  |        |                                                              |  |
| Row linking                                                                 |                                                                              | 5                                                   |                                                               |                            |     |                                                  |        |                                                              |  |
| now minning                                                                 | Plastic black                                                                | 0                                                   | _                                                             |                            | _   | _                                                | -      | _                                                            |  |
| Seat and row number                                                         |                                                                              | Ŭ                                                   |                                                               |                            |     |                                                  |        |                                                              |  |
| Seat and tow number                                                         | Black metal, can be<br>attached independently of<br>row linking              | o                                                   | -                                                             |                            |     | -                                                |        | -                                                            |  |
| Measurements                                                                |                                                                              |                                                     |                                                               |                            |     |                                                  |        |                                                              |  |
|                                                                             |                                                                              | No                                                  | upholstery                                                    | fully upholste             | red |                                                  |        |                                                              |  |
| Seat height on glides                                                       | 420 mm, upholstered 430 mm                                                   | 36                                                  | 5 – 485 mm                                                    | 370 – 490 m                | m   | 385 mm                                           |        | 790 mm                                                       |  |
| Seat height on castors                                                      |                                                                              |                                                     | 5 – 515 mm                                                    | 400 – 520 m                |     | _                                                |        | _                                                            |  |
| Seat width                                                                  | 435 mm                                                                       |                                                     | 5 mm                                                          | 435 mm                     |     | 560 mm                                           |        | 385 mm                                                       |  |
| Seat depth                                                                  | 460 mm                                                                       |                                                     | 0 mm                                                          | 440 mm                     |     | 440 mm                                           |        | 430 mm                                                       |  |
| Backrest width                                                              | 425 mm                                                                       |                                                     | 5 mm                                                          | 425 mm                     |     | 540 mm                                           |        | 370 mm                                                       |  |
| Overall width                                                               | Without armrests 490 mm                                                      |                                                     | th four-star ba                                               |                            |     | 730 mm                                           |        | Without armrests 440 mm                                      |  |
| Overall width                                                               | With armrests 600 mm                                                         |                                                     | th five-star bas                                              |                            |     | _                                                |        | _                                                            |  |
| Colours                                                                     |                                                                              |                                                     |                                                               |                            |     |                                                  |        |                                                              |  |
| Base / starbase                                                             | White/black/alu coloured/<br>anthracite metallic                             | •                                                   | White / black<br>anthracite m                                 | / alu coloured/<br>etallic | •   | White/black/alu coloured/<br>anthracite metallic | •      | White/black/alu coloured/<br>anthracite metallic             |  |
|                                                                             | Chrome                                                                       | 0                                                   | Chrome                                                        |                            | 0   | Chrom                                            | 0      | Chrome                                                       |  |
| Armrests                                                                    | White/black/alu coloured/<br>anthracite metallic                             | White / black / alu coloured /  anthracite metallic |                                                               |                            |     |                                                  |        |                                                              |  |
|                                                                             | Chrome                                                                       | 0                                                   | Chrome                                                        |                            | 0   |                                                  | _      |                                                              |  |
| Fold-out writing tablet                                                     | White / black / alu aplaured /                                               |                                                     |                                                               |                            |     |                                                  |        |                                                              |  |
| Support bracket                                                             | White/black/alu coloured/<br>anthracite metallic<br>White or grey with black | •                                                   |                                                               |                            |     |                                                  |        |                                                              |  |
| Тор                                                                         | edging                                                                       | •                                                   |                                                               |                            |     |                                                  |        |                                                              |  |
| Shells                                                                      |                                                                              |                                                     |                                                               |                            |     |                                                  |        |                                                              |  |
|                                                                             | Plastic white or black                                                       | •                                                   | Plastic white                                                 | or black                   | ٠   |                                                  |        | Beech painted white or black                                 |  |
|                                                                             | Beech natural                                                                | •                                                   | Beech natura                                                  | al                         | ٠   | Fully upholstered                                | •      | Beech natural                                                |  |
|                                                                             | Beech light stained                                                          | 0                                                   | Beech light s                                                 | stained                    | 0   |                                                  |        | Beech light stained                                          |  |
|                                                                             | Beech chocolate stained                                                      | 0                                                   | Beech choco                                                   | late stained               | 0   |                                                  |        | Beech chocolate stained                                      |  |
|                                                                             | Beech russet stained                                                         | 0                                                   | Beech russe                                                   | t stained                  | 0   |                                                  |        | Beech russet stained                                         |  |
|                                                                             |                                                                              | 0                                                   | Beech anthra                                                  | acite stained              | 0   |                                                  |        | Beech anthracite stained                                     |  |
|                                                                             | Beech anthracite stained                                                     |                                                     |                                                               |                            | -   |                                                  |        |                                                              |  |
|                                                                             | Beech anthracite stained<br>Walnut cross-veneered                            | 0                                                   | Walnut cross                                                  | s-veneered                 | 0   |                                                  |        | Walnut cross-veneered                                        |  |
| Glides for carpet                                                           |                                                                              | 0<br>•                                              | Walnut cross<br>Black                                         | s-veneered                 | •   | Black                                            | •      | Walnut cross-veneered<br>Black                               |  |
| Glides for carpet<br>Felt glides for hard floors                            | Walnut cross-veneered                                                        |                                                     |                                                               | s-veneered                 |     | Black<br>Anthracite                              | •<br>0 |                                                              |  |
| Glides for carpet<br>Felt glides for hard floors<br>Flame retardant version | Walnut cross-veneered<br>Black                                               | •                                                   | Black                                                         | s-veneered                 | ٠   |                                                  | -      | Black                                                        |  |