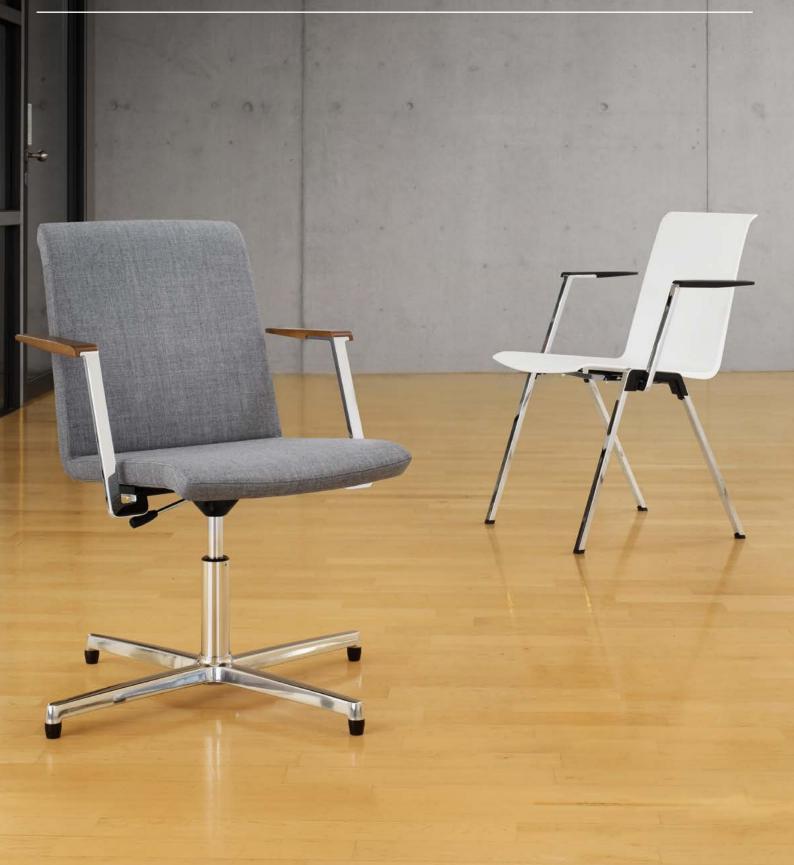

### **Elegance and lightness**

look good everywhere.

7 I Versatile: The conference chair has infinitely variable height adjustment. 8 I Straight-lined: The armrest top comes in black as standard, or alternatively in wood. 9 I Comfortable: The conference chair is optionally available with full upholstery. **10 I Elegant:** Four-star base in a selection of finishes including white, black and chrome. 11 I Substantial: Five-star base with castors.

**Plenty of room and very elegant: the lounge chair.** The full upholstery with decorative piped seams and the flexibly fitted seat make the chair especially comfortable. At the same time its purist looks make it an attractive design object. The four-star base in either a powder-coated or chrome-plated finish reinforces its balanced appearance. This seat is particularly suitable for waiting rooms and reception areas.