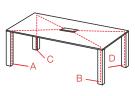

Preinstalled wiring is available for aluminum legs, Delta and 100x100 square legs. In wooden legs cable way out is placed in center of the table.

The distribution of electricity is entirely configurable; the exit for the cables can b placed inside any leg (A, B, C or D). Please specify the Customer Departmente which leg is to have the cables with reference to the view of the table in the diagram below.