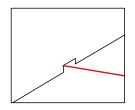

#### 2 WIRING MANAGEMENT

Wire pass through an aluminum grommet keeping it hidden. By default color is silver, for othe finishings ask the Customer Department

#### 2 WIRING MANAGEMENT

Wire pass through an aluminum grommet keeping it hidden. By default color is silver, for othe finishings ask the Customer Department

Das Kabel geht durch eine Aluminium-Tülle. Die Standardausführung ist silber, für weitere Ausführungen setzten Sie sich mit unserer Verkaufsabteilung in Verbindung.