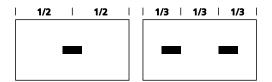

# IN-SURFACE POWER BOXES POWER BOX IN DER TISCHPLATTE

 $\boldsymbol{t}$  is served in anodized silver color, for other finishing, contact the Customer Department.

There are two power system sizes available and data slots can be customized according to the below diagram .

#### 1 POWER BOXES DISTRIBUTION

By standard, the position of the system will be in the central of the table, placed horizontally. When there are two system boxes, these will be separated 1/3 of the way of table and placed horizontally. For other options, please contact the Customer Department.

## 1 POWER BOXES DISTRIBUTION

By standard, the position of the system will be in the central of the table, placed horizontally. When there are two system boxes, these will be separated 1/3 of the way of table and placed horizontally. For other options, please contact the Customer Department.

#### **1** POWER BOXES DISTRIBUTION

By standard, the position of the system will be in the central of the table, placed horizontally. When there are two system boxes, these will be separated 1/3 of the way of table and placed horizontally. For other options, please contact the Customer Department.