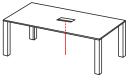

#### 1 POWER BOXES DISTRIBUTION

By standard, the position of the system will be in the central of the table, placed horizontally. When there are two system boxes, these will be separated 1/3 of the way of table and placed horizontally. For other options, please contact the Customer Department.

## 1 POWER BOXES DISTRIBUTION

By standard, the position of the system will be in the central of the table, placed horizontally. When there are two system boxes, these will be separated 1/3 of the way of table and placed horizontally. For other options, please contact the Customer Department.

#### **1** POWER BOXES DISTRIBUTION

By standard, the position of the system will be in the central of the table, placed horizontally. When there are two system boxes, these will be separated 1/3 of the way of table and placed horizontally. For other options, please contact the Customer Department.