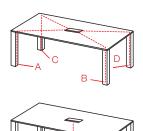

Preinstalled wiring is available for aluminum legs, Delta and 100x100 square legs. In wooden legs cable way out is placed in center of the table.

The distribution of electricity is entirely configurable; the exit for the cables can b placed inside any leg (A, B, C or D). Please specify the Customer Departmente which leg is to have the cables with reference to the view of the table in the diagram below.