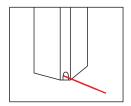

s cable way out is placed in center of the table.



The distribution of electricity is entirely configurable; the exit for the cables can b placed inside any leg (A, B, C or D). Please specify the Customer Departmente which leg is to have the cables with reference to the view of the table in the diagram below.





#### 1 POWER BOXES DISTRIBUTION

By standard, the position of the system will be in the central of the table, placed horizontally. When there are two system boxes, these will be separated 1/3 of the way of table and placed horizontally. For other options, please contact the Customer Department.



#### 2 WIRING MANAGEMENT

Wire pass through an aluminum grommet keeping it hidden. By default color is silver, for othe finishings ask the Customer Department



### 3 CABLE WAY OUT



#### INTEGRATED POWER BOXES

The finish is integrated with the top. Its opening is towa ds both sides.

## PS-0710 PS-0720 Finish: Black frame panel custom top 00 00 SLOT 2 USB Cha SLOT 2 USB Cha SLOT 4 SLOT 5 CUSTOM CUSTOM INTERNATIONAL PLUG INTERNATIONAL PLUG CHOOSE DATA PORT FOR DATA CUSTOM PORT SLOTS · (IIII) • 0 HDM ONLY DATA, NOT CHARGING



## 1 POWER BOXES DISTRIBUTION

By standard, the position of the system will be in the central of the table, placed horizontally. When there are two system boxes, these will be separated 1/3 of the way of table and placed horizontally. For other options, please contact the Customer Department.



#### OPTIONAL PREINSTALLED WIRING

#### IN-0006

Preinstalled wiring consists in the addition of the necessary mechanisms to integrate power systems in