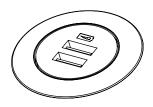

# QI CHARGING POWER BOXES CAJAS DE CONEXIONES QI

The inductive charging station, allows maximum larger contact surface. Available in two finish: black or white

#### PS-0714