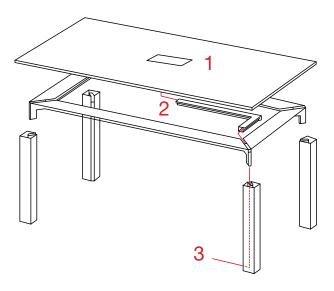

Preinstalled wiring is available for aluminum legs, Delta and 100x100 square legs. In wooden legs cable way out is placed in center of the table.

The distribution of electricity is entirely configurable; the exit for the cables can b placed inside any leg (A, B, C or D). Please specify the Customer Departmente which leg is to have the cables with reference to the view of the table in the diagram below.