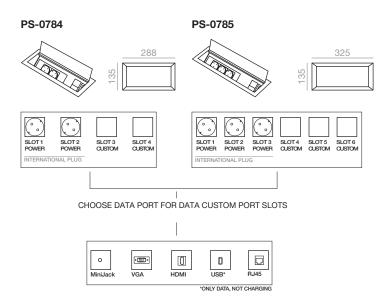

# IN-SURFACE POWER BOXES POWER BOX IN DER TISCHPLATTE

 $\boldsymbol{t}$  is served in anodized silver color, for other finishing, contact the Customer Department.

There are two power system sizes available and data slots can be customized according to the below diagram .