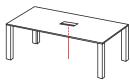

#### 1 POWER BOXES DISTRIBUTION

By standard, the position of the system will be in the central of the table, placed horizontally. When there are two system boxes, these will be separated 1/3 of the way of table and placed horizontally. For other options, please contact the Customer Department.

## 1 POWER BOXES DISTRIBUTION

By standard, the position of the system will be in the central of the table, placed horizontally. When there are two system boxes, these will be separated 1/3 of the way of table and placed horizontally. For other options, please contact the Customer Department.

#### **1** POWER BOXES DISTRIBUTION

By standard, the position of the system will be in the central of the table, placed horizontally. When there are two system boxes, these will be separated 1/3 of the way of table and placed horizontally. For other options, please contact the Customer Department.