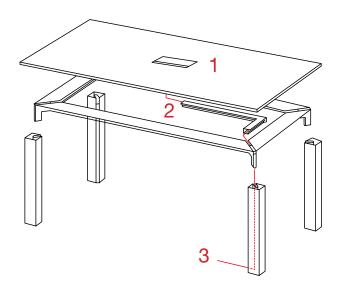

#### 1 POWER BOXES DISTRIBUTION

By standard, the position of the system will be in the central of the table, placed horizontally. When there are two system boxes, these will be separated 1/3 of the way of table and placed horizontally. For other options, please contact the Customer Department.

#### 2 WIRING MANAGEMENT

Wire pass through an aluminum grommet keeping it hidden. By default color is silver, for othe finishings ask the Customer Department

### 3 CABLE WAY OUT

## 1 POWER BOXES DISTRIBUTION

By standard, the position of the system will be in the central of the table, placed horizontally. When there are two system boxes, these will be separated 1/3 of the way of table and placed horizontally. For other options, please contact the Customer Department.

## 3 CABLE WAY OUT

#### **1** POWER BOXES DISTRIBUTION

By standard, the position of the system will be in the central of the table, placed horizontally. When there are two system boxes, these will be separated 1/3 of the way of table and placed horizontally. For other options, please contact the Customer Department.

#### 2 WIRING MANAGEMENT

Wire pass through an aluminum grommet keeping it hidden. By default color is silver, for othe finishings ask the Customer Department

Das Kabel geht durch eine Aluminium-Tülle. Die Standardausführung ist silber, für weitere Ausführungen setzten Sie sich mit unserer Verkaufsabteilung in Verbindung.