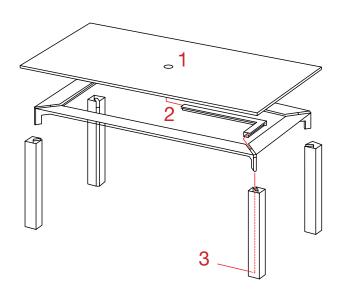

#### 1 POWER BOXES DISTRIBUTION

By standard, the position of the system will be in the central of the table, placed horizontally. When there are two system boxes, these will be separated 1/3 of the way of table and placed horizontally. For other options, please contact the Customer Department.

#### 2 WIRING MANAGEMENT

Wire pass through an aluminum grommet keeping it hidden. By default color is silver, for othe finishings ask the Customer Department

### 3 CABLE WAY OUT