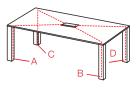

Preinstalled wiring is available for aluminum legs, Delta and 100x100 square legs. In wooden legs cable way out is placed in center of the table.

The distribution of electricity is entirely configurable; the exit for the cables can b placed inside any leg (A, B, C or D). Please specify the Customer Departmente which leg is to have the cables with reference to the view of the table in the diagram below.