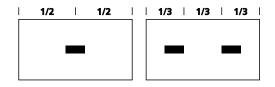

# IN-SURFACE POWER BOXES POWER BOX IN DER TISCHPLATTE

 $\boldsymbol{t}$  is served in anodized silver color, for other finishing, contact the Customer Department.

There are two power system sizes available and data slots can be customized according to the below diagram .

#### 1 POWER BOXES DISTRIBUTION

By standard, the position of the system will be in the central of the table, placed horizontally. When there are two system boxes, these will be separated 1/3 of the way of table and placed horizontally. For other options, please contact the Customer Department.

## 1 POWER BOXES DISTRIBUTION

By standard, the position of the system will be in the central of the table, placed horizontally. When there are two system boxes, these will be separated 1/3 of the way of table and placed horizontally. For other options, please contact the Customer Department.

#### **1** POWER BOXES DISTRIBUTION

By standard, the position of the system will be in the central of the table, placed horizontally. When there are two system boxes, these will be separated 1/3 of the way of table and placed horizontally. For other options, please contact the Customer Department.