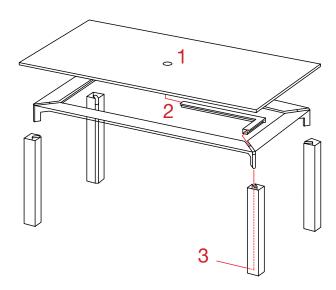

#### 1 POWER BOXES DISTRIBUTION

By standard, the position of the system will be in the central of the table, placed horizontally. When there are two system boxes, these will be separated 1/3 of the way of table and placed horizontally. For other options, please contact the Customer Department.

#### 2 WIRING MANAGEMENT

Wire pass through an aluminum grommet keeping it hidden. By default color is silver, for othe finishings ask the Customer Department

### 3 CABLE WAY OUT