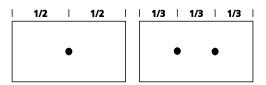

#### 1 POWER BOXES DISTRIBUTION

By standard, the position of the system will be in the central of the table, placed horizontally. When there are two system boxes, these will be separated 1/3 of the way of table and placed horizontally. For other options, please contact the Customer Department.