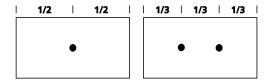

#### 1 POWER BOXES DISTRIBUTION

By standard, the position of the system will be in the central of the table, placed horizontally. When there are two system boxes, these will be separated 1/3 of the way of table and placed horizontally. For other options, please contact the Customer Department.

## 1 POWER BOXES DISTRIBUTION

By standard, the position of the system will be in the central of the table, placed horizontally. When there are two system boxes, these will be separated 1/3 of the way of table and placed horizontally. For other options, please contact the Customer Department.

#### **1** POWER BOXES DISTRIBUTION

By standard, the position of the system will be in the central of the table, placed horizontally. When there are two system boxes, these will be separated 1/3 of the way of table and placed horizontally. For other options, please contact the Customer Department.