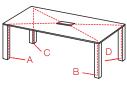

Preinstalled wiring is available for aluminum legs, Delta and 100x100 square legs. In wooden legs cable way out is placed in center of the table.

The distribution of electricity is entirely configurable; the exit for the cables can b placed inside any leg (A, B, C or D). Please specify the Customer Departmente which leg is to have the cables with reference to the view of the table in the diagram below.