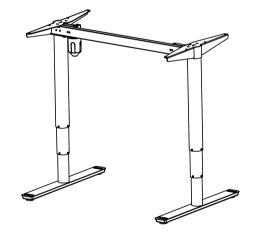

[942] 37 1/8"

=

 $\square$ 

 $\sim$ 

| DO NOT SCALE DRAWING<br>SHEET 1 OF 3                                                                                      | WEIGHT:             |      | $\square \oplus$ | ConSet A/S     | Industrivej 23<br>DK-6900 Skjern<br>Denmark<br>www.conset.com |
|---------------------------------------------------------------------------------------------------------------------------|---------------------|------|------------------|----------------|---------------------------------------------------------------|
| UNLESS OTHERWISE SPECIFIED:<br>DIMENSIONS ARE IN MILLIMETERS<br>TOLERANCES:<br>LINEAR: According to<br>LINEAR: DIN 7168-m |                     | NAME | DATE             | TITLE:         |