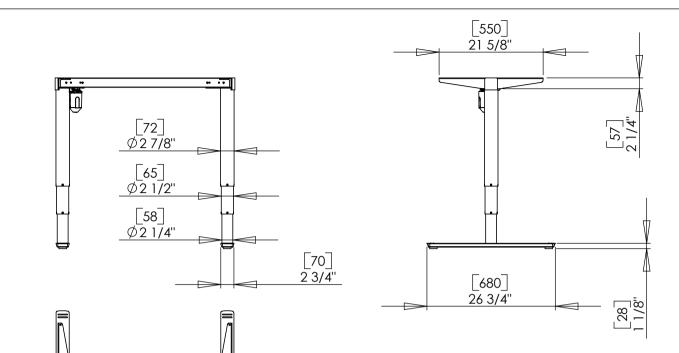

[942] 37 1/8"

=

 $\square$ 

 $\sim$ 

| DO NOT SCALE DRAWING<br>SHEET 1 OF 3                                                                                      | WEIGHT:             |      | $\square \oplus$ | ConSet A/S     | Industrivej 23<br>DK-6900 Skjern<br>Denmark<br>www.conset.com |
|---------------------------------------------------------------------------------------------------------------------------|---------------------|------|------------------|----------------|---------------------------------------------------------------|
| UNLESS OTHERWISE SPECIFIED:<br>DIMENSIONS ARE IN MILLIMETERS<br>TOLERANCES:<br>LINEAR: According to<br>LINEAR: DIN 7168-m |                     | NAME | DATE             | TITLE:         |                                                               |
|                                                                                                                           | DRAWN               | јо   | 30-06-2017       |                |                                                               |
|                                                                                                                           | CHECKED             |      |                  | 501-49 XX092   |                                                               |
| PROPRIETARY AND CONFIDENTIAL                                                                                              | Processes: assembly |      |                  | 001 1770(072   |                                                               |
| THE INFORMATION CONTAINED IN THIS<br>DRAWING IS THE SOLE PROPERTY OF<br>CONSET A/S. ANY REPRODUCTION IN PART              | r                   |      |                  | DWG NO. 145380 |                                                               |
| OR AS A WHOLE WITHOUT THE WRITTEN<br>PERMISSION OF CONSET A/S IS PROHIBITED.                                              | . Remarks:          |      |                  | 140000         |                                                               |