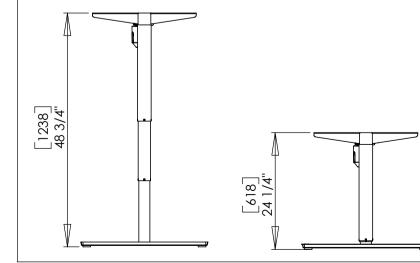

[942] 37 1/8"

=

 $\square$ 

 $\sim$ 

| DO NOT SCALE DRAWING<br>SHEET 1 OF 3                                                                                      | WEIGHT:             |      | $\square \oplus$ | ConSet A/S     | Industrivej 23<br>DK-6900 Skjern<br>Denmark<br>www.conset.com |
|---------------------------------------------------------------------------------------------------------------------------|---------------------|------|------------------|----------------|---------------------------------------------------------------|
| UNLESS OTHERWISE SPECIFIED:<br>DIMENSIONS ARE IN MILLIMETERS<br>TOLERANCES:<br>LINEAR: According to<br>LINEAR: DIN 7168-m |                     | NAME | DATE             | TITLE:         |                                                               |
|                                                                                                                           | DRAWN               | јо   | 30-06-2017       |                |                                                               |
|                                                                                                                           | CHECKED             |      |                  | 501-49 XX092   |                                                               |
| PROPRIETARY AND CONFIDENTIAL                                                                                              | Processes: assembly |      |                  | 001 1770(072   |                                                               |
| THE INFORMATION CONTAINED IN THIS<br>DRAWING IS THE SOLE PROPERTY OF<br>CONSET A/S. ANY REPRODUCTION IN PART              | r                   |      |                  | DWG NO. 145380 |                                                               |
| OR AS A WHOLE WITHOUT THE WRITTEN<br>PERMISSION OF CONSET A/S IS PROHIBITED.                                              | . Remarks:          |      |                  | 140000         |                                                               |