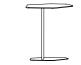

Bazalto BPN1 663 | 522 | 450 26 1/8" | 20 4/8" | 17 6/8"

652 / 505 / 670 25 5/8" / 19 7/8" / 26 3/8"

The Bazalto table completes the look. With its hexagonal shape it can be combined with the Bazalto poufs to perform various function. It can be either used as a coffee table for a meeting area or even serve as a smart workplace to provide an alternative to assigned desk. As it is made of mass-dyed HPL its quality is superior.