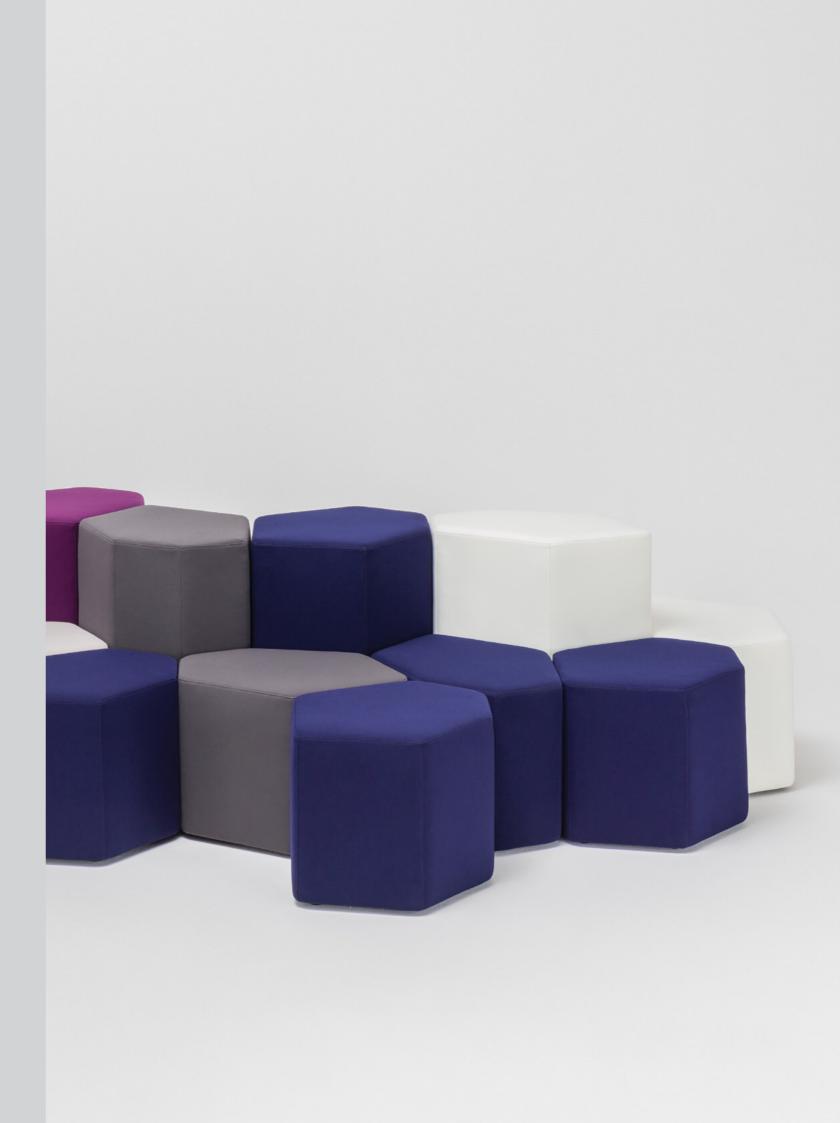

It's a fresh approach to casual seating. The design possibilities are endless and are all up to you.

**Bazalto Table** BoiS

Inspired by the Giant's Causeway in Northern Ireland, the Bazalto is a new, fun and creative way to design a modern seating arrangement for every office space. Designed to evoke the feeling of nature, it resembles the form of dried soil in the desert or floating ice sheets in the Arctic a lot of irregular single forms transform into one large unit. Group them to make one large seating piece fostering collaboration or arrange them separately to create clusters of small units for more privacy. Combine two different heights – the shorter pouf for a seat and the taller one for a backrest – to achieve perfect solution to office seating needs. The design possibilities are endless and are all up to you.

As it features high agility, choose the Bazalto to follow the shifting trends. It's a fresh approach to casual seating, designed to answer a variety of modern office environment demands. Furnish a conference room or entrance hall with the poufs and let their users tailor them to their comfort. Thanks to its modular design, the Bazalto can be used to arrange a breakout area as well. With a wide array of fabric in invigorating colours to choose from, it is easy to personalise.