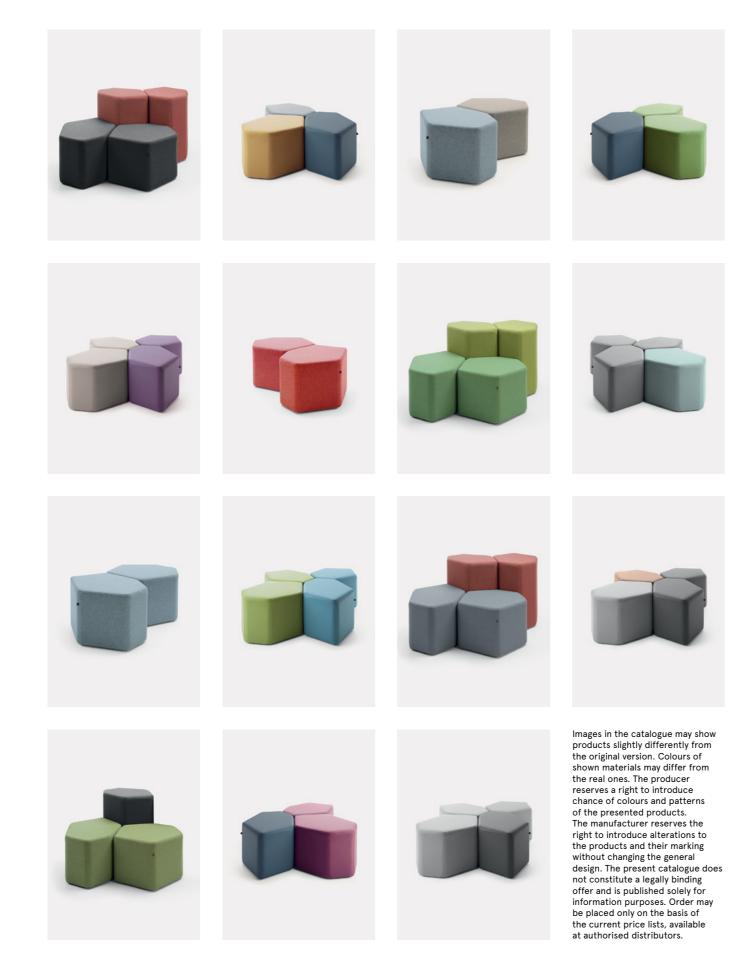

fication** 











Bazalto BPN1 663 / 522 / 450 26 1/8" / 20 4/8" / 17 6/8"





Bazalto BPN1 663 / 522 / 450 26 1/8" / 20 4/8" / 17 6/8"



Bazalto Table BO1S 652 / 505 / 670 25 5/8" / 19 7/8" / 26 3/8"







Bazalto BPN1 663 | 522 | 450 26 1/8" | 20 4/8" | 17 6/8"





652 / 505 / 670 25 5/8" / 19 7/8" / 26 3/8"



The Bazalto table completes the look. With its hexagonal shape it can be combined with the Bazalto poufs to perform various function. It can be either used as a coffee table for a meeting area or even serve as a smart workplace to provide an alternative to assigned desk. As it is made of mass-dyed HPL its quality is superior.

652mm | 25 5/8′′









Bazalto BPN1 663 | 522 | 450 26 1/8" | 20 4/8" | 17 6/8"





652 / 505 / 670 25 5/8" / 19 7/8" / 26 3/8"



## Colours