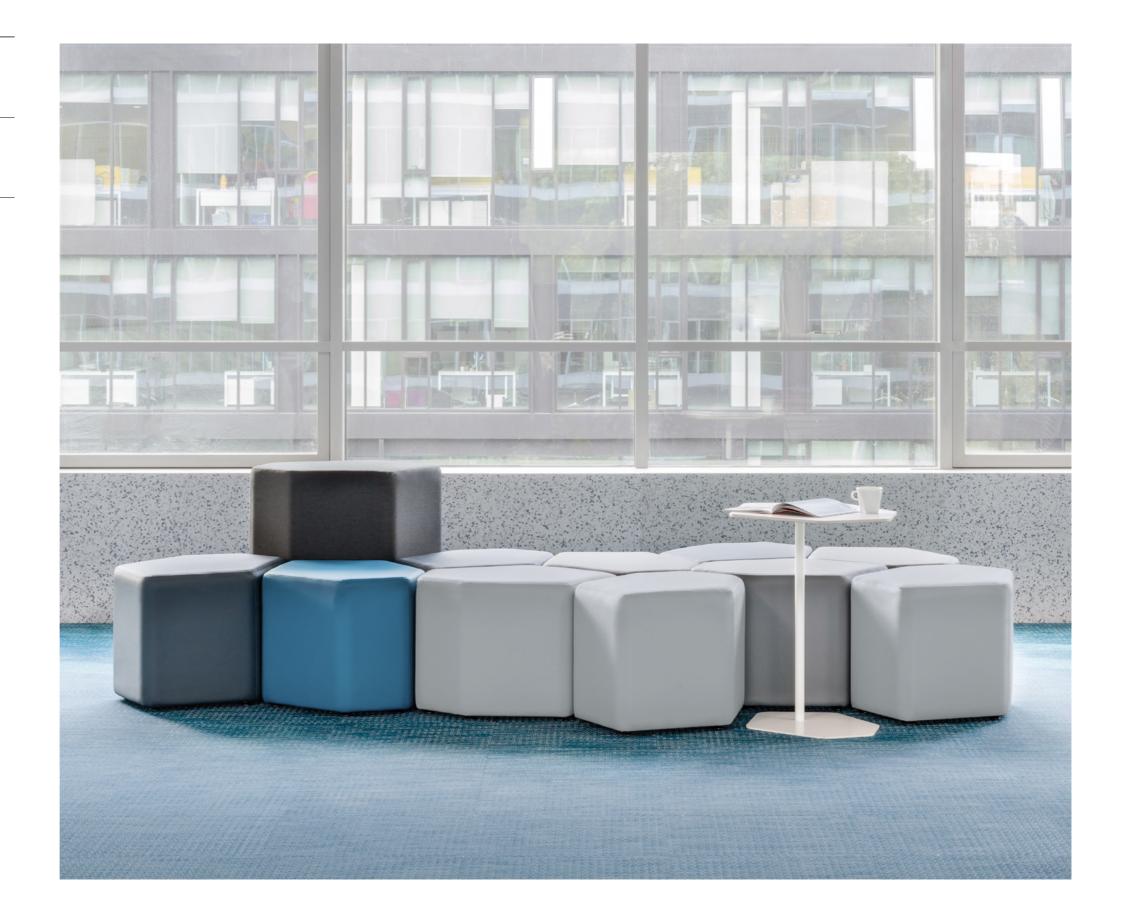

It's a fresh approach to casual seating. The design possibilities are endless and are all up to you.

**Bazalto Table** BoiS

Inspired by the Giant's Causeway in Northern Ireland, the Bazalto is a new, fun and creative way to design a modern seating arrangement for every office space. Designed to evoke the feeling of nature, it resembles the form of dried soil in the desert or floating ice sheets in the Arctic a lot of irregular single forms transform into one large unit. Group them to make one large seating piece fostering collaboration or arrange them separately to create clusters of small units for more privacy. Combine two different heights – the shorter pouf for a seat and the taller one for a backrest – to achieve perfect solution to office seating needs. The design possibilities are endless and are all up to you.

As it features high agility, choose the Bazalto to follow the shifting trends. It's a fresh approach to casual seating, designed to answer a variety of modern office environment demands. Furnish a conference room or entrance hall with the poufs and let their users tailor them to their comfort. Thanks to its modular design, the Bazalto can be used to arrange a breakout area as well. With a wide array of fabric in invigorating colours to choose from, it is easy to personalise.