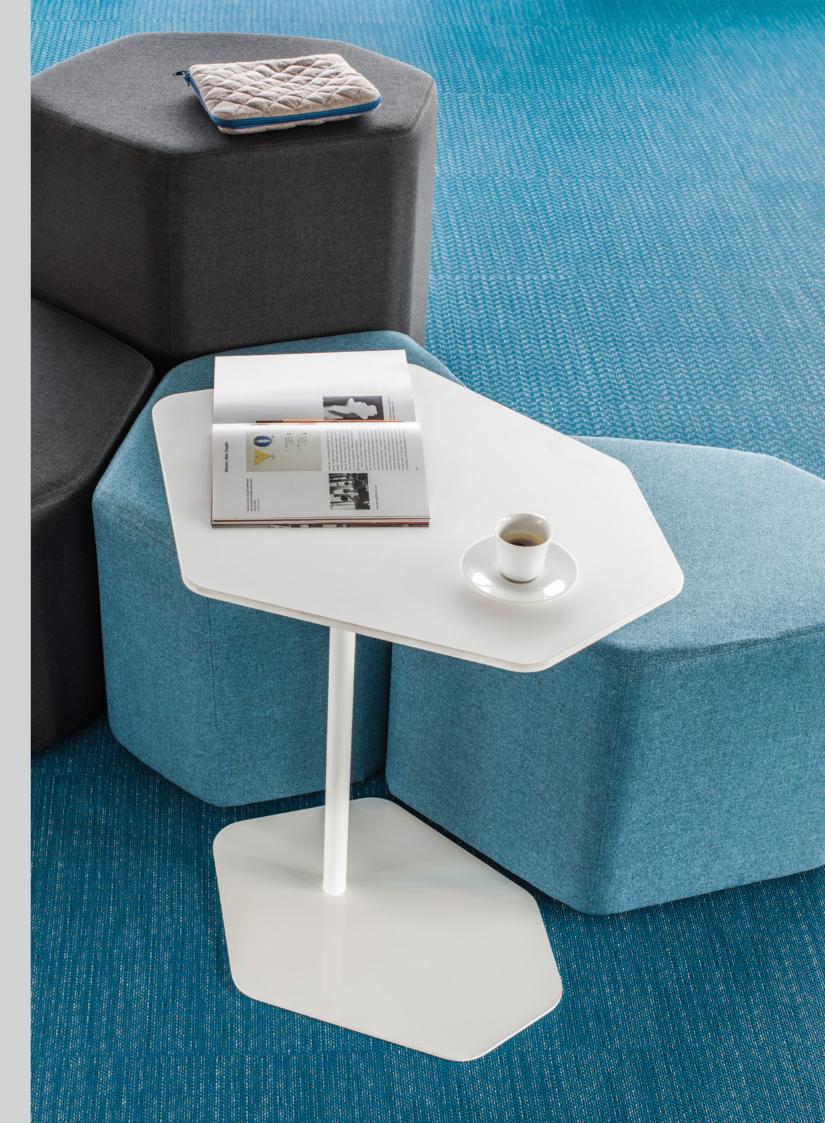

Bazalto BPN1 663 | 522 | 450 26 1/8" | 20 4/8" | 17 6/8"

652 / 505 / 670 25 5/8" / 19 7/8" / 26 3/8"

The Bazalto table completes the look. With its hexagonal shape it can be combined with the Bazalto poufs to perform various function. It can be either used as a coffee table for a meeting area or even serve as a smart workplace to provide an alternative to assigned desk. As it is made of mass-dyed HPL its quality is superior.