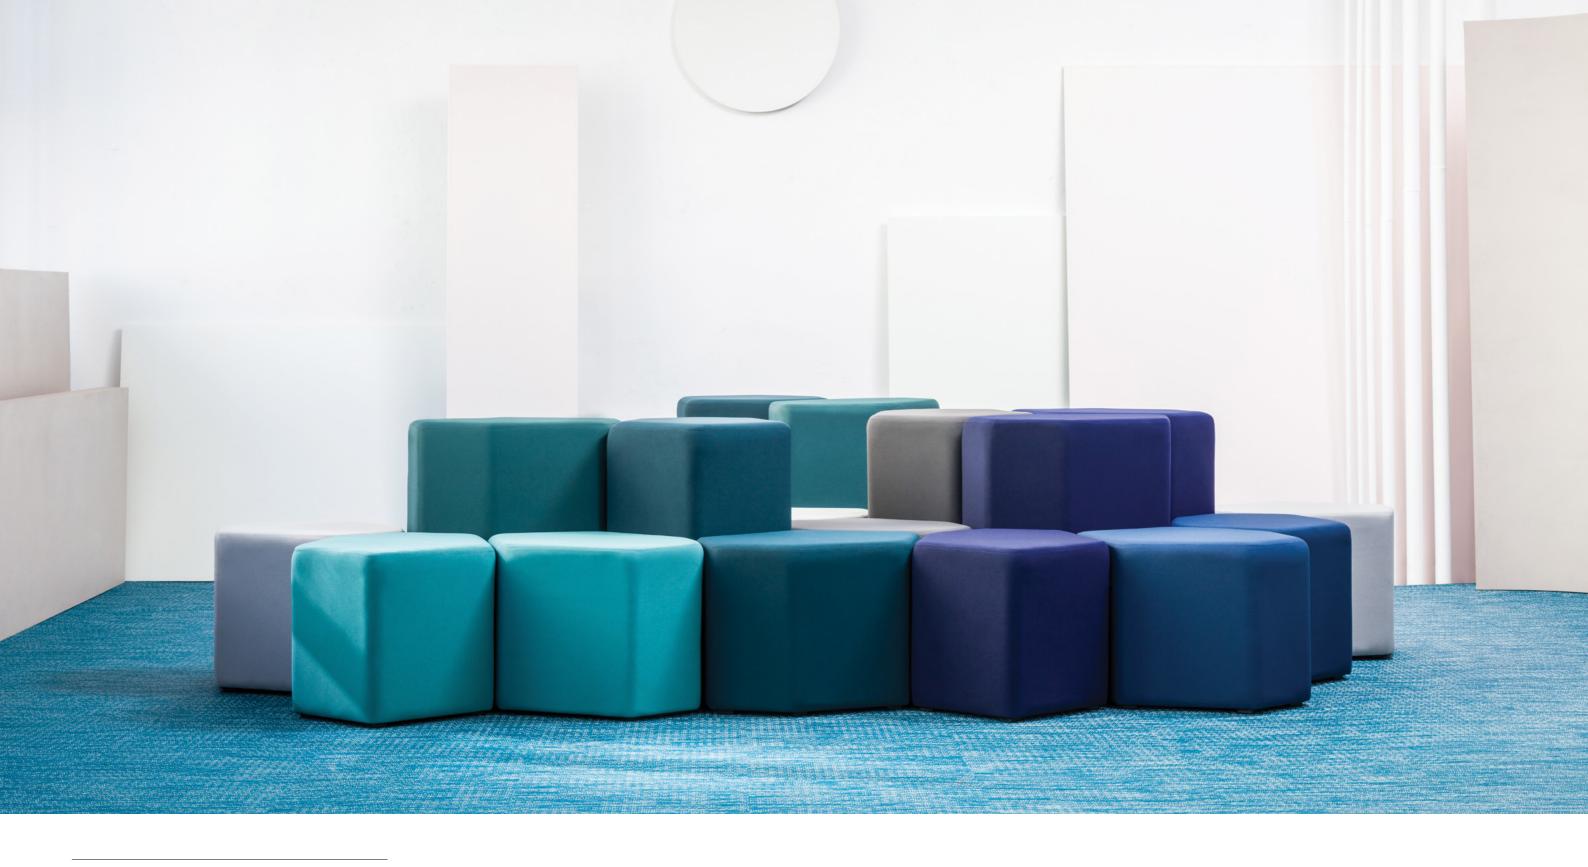

It's a fresh approach to casual seating. The design possibilities are endless and are all up to you.

**Bazalto Table** BoiS

Inspired by the Giant's Causeway in Northern Ireland, the Bazalto is a new, fun and creative way to design a modern seating arrangement for every office space. Designed to evoke the feeling of nature, it resembles the form of dried soil in the desert or floating ice sheets in the Arctic a lot of irregular single forms transform into one large unit. Group them to make one large seating piece fostering collaboration or arrange them separately to create clusters of small units for more privacy. Combine two different heights – the shorter pouf for a seat and the taller one for a backrest – to achieve perfect solution to office seating needs. The design possibilities are endless and are all up to you.

As it features high agility, choose the Bazalto to follow the shifting trends. It's a fresh approach to casual seating, designed to answer a variety of modern office environment demands. Furnish a conference room or entrance hall with the poufs and let their users tailor them to their comfort. Thanks to its modular design, the Bazalto can be used to arrange a breakout area as well. With a wide array of fabric in invigorating colours to choose from, it is easy to personalise.