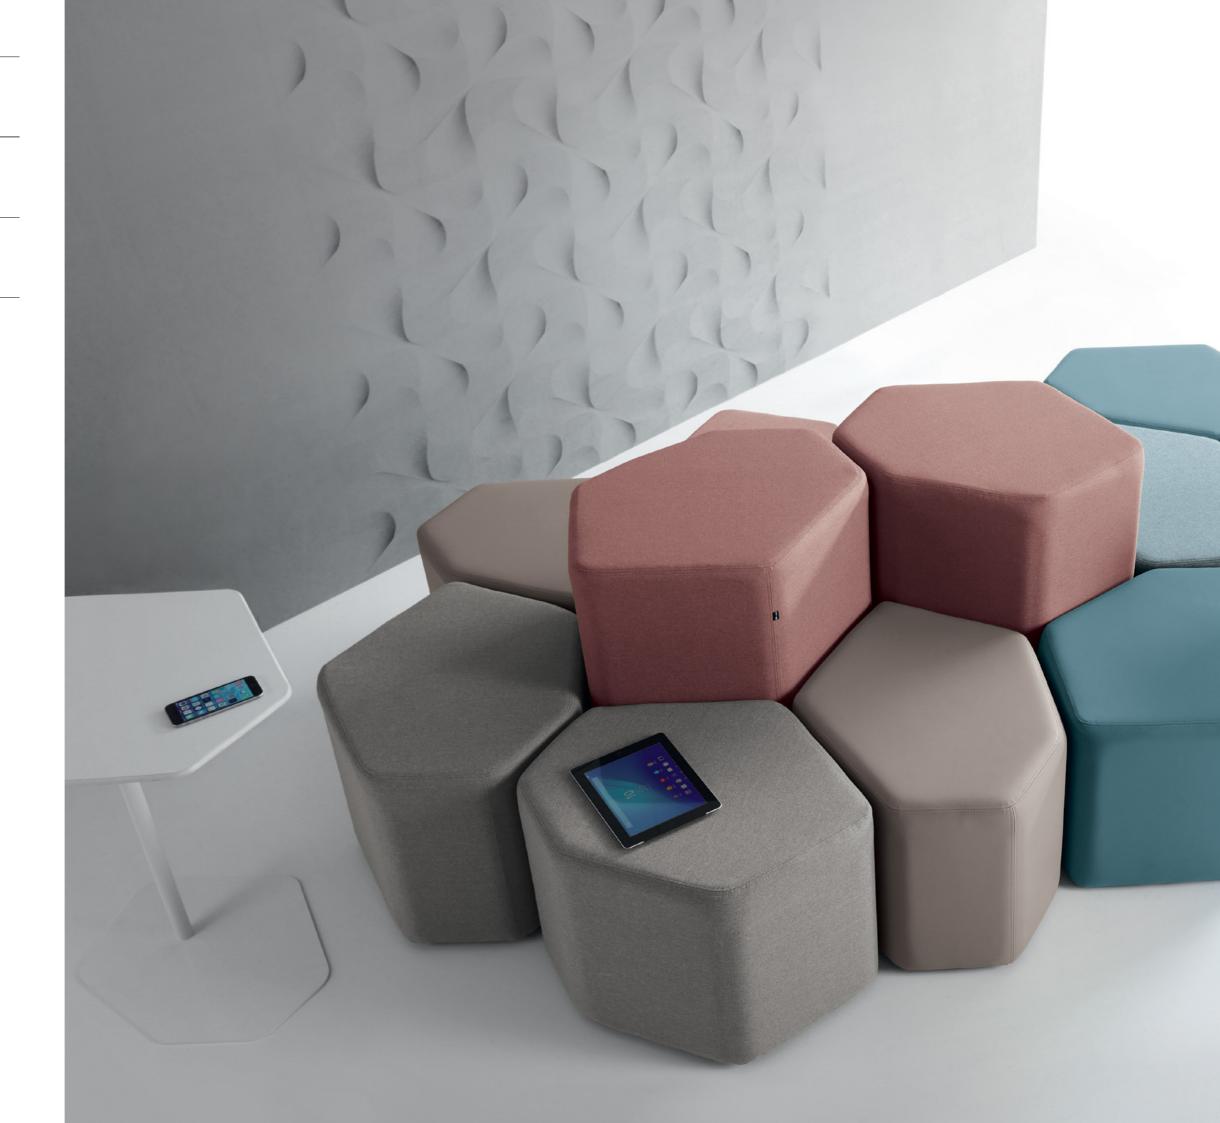

It's a fresh approach to casual seating. The design possibilities are endless and are all up to you.

**Bazalto Table** BoiS

Inspired by the Giant's Causeway in Northern Ireland, the Bazalto is a new, fun and creative way to design a modern seating arrangement for every office space. Designed to evoke the feeling of nature, it resembles the form of dried soil in the desert or floating ice sheets in the Arctic a lot of irregular single forms transform into one large unit. Group them to make one large seating piece fostering collaboration or arrange them separately to create clusters of small units for more privacy. Combine two different heights – the shorter pouf for a seat and the taller one for a backrest – to achieve perfect solution to office seating needs. The design possibilities are endless and are all up to you.

As it features high agility, choose the Bazalto to follow the shifting trends. It's a fresh approach to casual seating, designed to answer a variety of modern office environment demands. Furnish a conference room or entrance hall with the poufs and let their users tailor them to their comfort. Thanks to its modular design, the Bazalto can be used to arrange a breakout area as well. With a wide array of fabric in invigorating colours to choose from, it is easy to personalise.