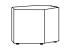

Bazalto BPN1 663 | 522 | 450 26 1/8" | 20 4/8" | 17 6/8"

652 / 505 / 670 25 5/8" / 19 7/8" / 26 3/8"

The Bazalto table completes the look. With its hexagonal shape it can be combined with the Bazalto poufs to perform various function. It can be either used as a coffee table for a meeting area or even serve as a smart workplace to provide an alternative to assigned desk. As it is made of mass-dyed HPL its quality is superior.