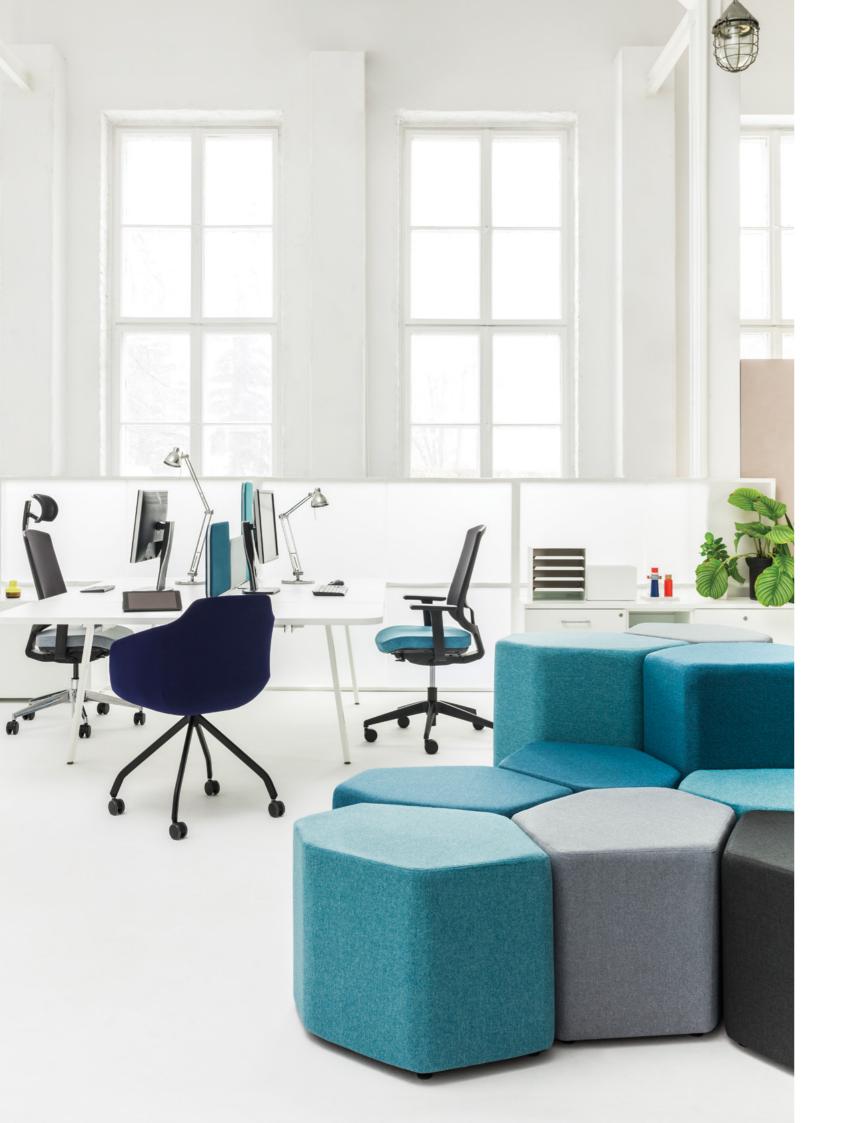

As it features high agility, choose the Bazalto to follow the shifting trends. It's a fresh approach to casual seating, designed to answer a variety of modern office environment demands. Furnish a conference room or entrance hall with the poufs and let their users tailor them to their comfort. Thanks to its modular design, the Bazalto can be used to arrange a breakout area as well. With a wide array of fabric in invigorating colours to choose from, it is easy to personalise.