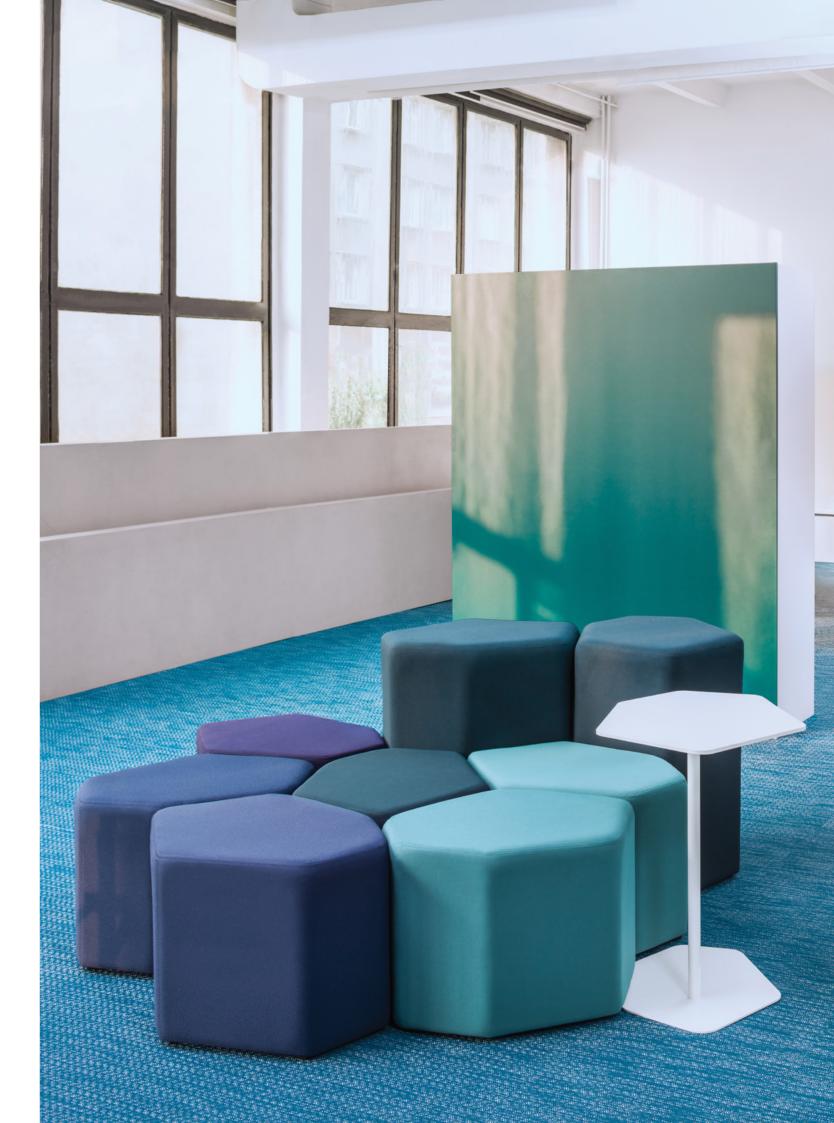

It's a fresh approach to casual seating. The design possibilities are endless and are all up to you.

**Bazalto Table** BoiS

Inspired by the Giant's Causeway in Northern Ireland, the Bazalto is a new, fun and creative way to design a modern seating arrangement for every office space. Designed to evoke the feeling of nature, it resembles the form of dried soil in the desert or floating ice sheets in the Arctic a lot of irregular single forms transform into one large unit. Group them to make one large seating piece fostering collaboration or arrange them separately to create clusters of small units for more privacy. Combine two different heights – the shorter pouf for a seat and the taller one for a backrest – to achieve perfect solution to office seating needs. The design possibilities are endless and are all up to you.

As it features high agility, choose the Bazalto to follow the shifting trends. It's a fresh approach to casual seating, designed to answer a variety of modern office environment demands. Furnish a conference room or entrance hall with the poufs and let their users tailor them to their comfort. Thanks to its modular design, the Bazalto can be used to arrange a breakout area as well. With a wide array of fabric in invigorating colours to choose from, it is easy to personalise.

Bazalto BPN1 663 | 522 | 450 26 1/8" | 20 4/8" | 17 6/8"

652 / 505 / 670 25 5/8" / 19 7/8" / 26 3/8"

The Bazalto table completes the look. With its hexagonal shape it can be combined with the Bazalto poufs to perform various function. It can be either used as a coffee table for a meeting area or even serve as a smart workplace to provide an alternative to assigned desk. As it is made of mass-dyed HPL its quality is superior.