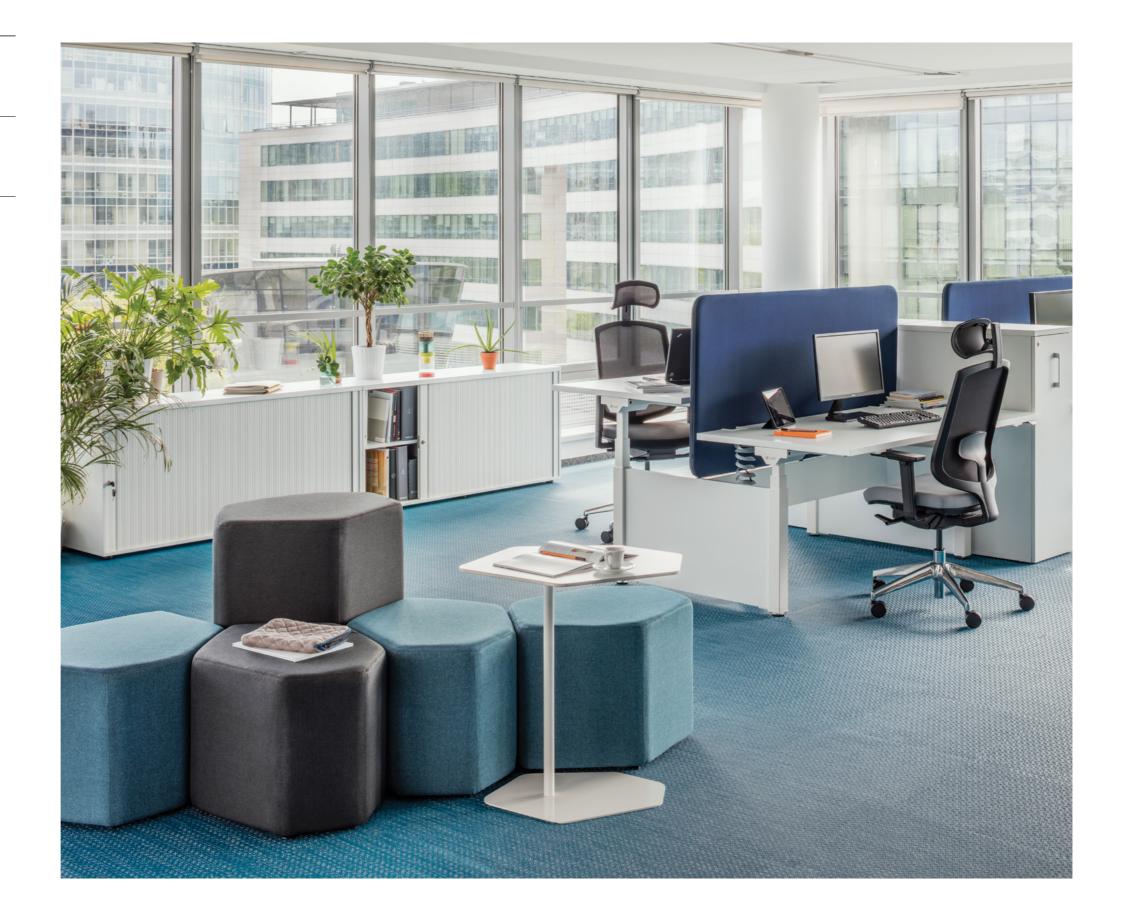

It's a fresh approach to casual seating. The design possibilities are endless and are all up to you.

**Bazalto Table** BoiS

Inspired by the Giant's Causeway in Northern Ireland, the Bazalto is a new, fun and creative way to design a modern seating arrangement for every office space. Designed to evoke the feeling of nature, it resembles the form of dried soil in the desert or floating ice sheets in the Arctic a lot of irregular single forms transform into one large unit. Group them to make one large seating piece fostering collaboration or arrange them separately to create clusters of small units for more privacy. Combine two different heights – the shorter pouf for a seat and the taller one for a backrest – to achieve perfect solution to office seating needs. The design possibilities are endless and are all up to you.

As it features high agility, choose the Bazalto to follow the shifting trends. It's a fresh approach to casual seating, designed to answer a variety of modern office environment demands. Furnish a conference room or entrance hall with the poufs and let their users tailor them to their comfort. Thanks to its modular design, the Bazalto can be used to arrange a breakout area as well. With a wide array of fabric in invigorating colours to choose from, it is easy to personalise.

Bazalto BPN1 663 | 522 | 450 26 1/8" | 20 4/8" | 17 6/8"

652 / 505 / 670 25 5/8" / 19 7/8" / 26 3/8"

The Bazalto table completes the look. With its hexagonal shape it can be combined with the Bazalto poufs to perform various function. It can be either used as a coffee table for a meeting area or even serve as a smart workplace to provide an alternative to assigned desk. As it is made of mass-dyed HPL its quality is superior.