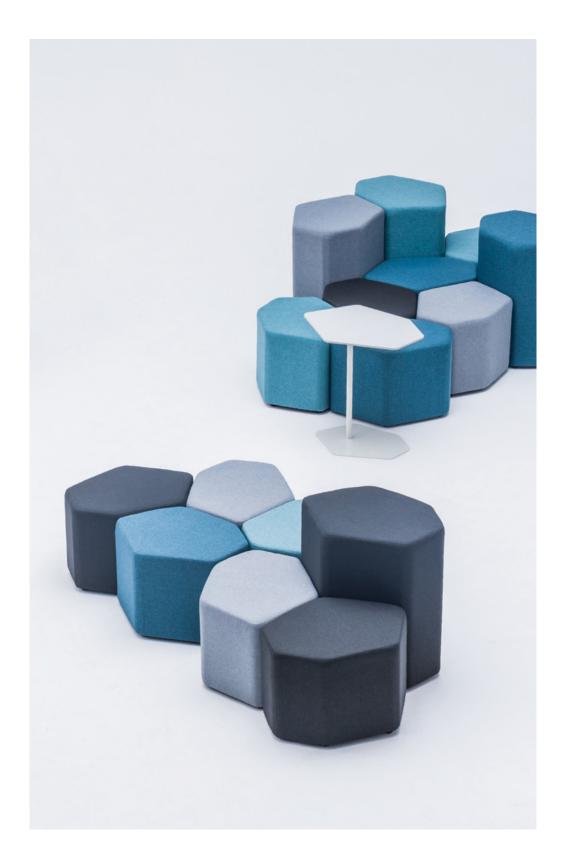

It's a fresh approach to casual seating. The design possibilities are endless and are all up to you.

**Bazalto Table** BoiS

Inspired by the Giant's Causeway in Northern Ireland, the Bazalto is a new, fun and creative way to design a modern seating arrangement for every office space. Designed to evoke the feeling of nature, it resembles the form of dried soil in the desert or floating ice sheets in the Arctic a lot of irregular single forms transform into one large unit. Group them to make one large seating piece fostering collaboration or arrange them separately to create clusters of small units for more privacy. Combine two different heights – the shorter pouf for a seat and the taller one for a backrest – to achieve perfect solution to office seating needs. The design possibilities are endless and are all up to you.

As it features high agility, choose the Bazalto to follow the shifting trends. It's a fresh approach to casual seating, designed to answer a variety of modern office environment demands. Furnish a conference room or entrance hall with the poufs and let their users tailor them to their comfort. Thanks to its modular design, the Bazalto can be used to arrange a breakout area as well. With a wide array of fabric in invigorating colours to choose from, it is easy to personalise.

Bazalto BPN1 663 | 522 | 450 26 1/8" | 20 4/8" | 17 6/8"

652 / 505 / 670 25 5/8" / 19 7/8" / 26 3/8"

The Bazalto table completes the look. With its hexagonal shape it can be combined with the Bazalto poufs to perform various function. It can be either used as a coffee table for a meeting area or even serve as a smart workplace to provide an alternative to assigned desk. As it is made of mass-dyed HPL its quality is superior.