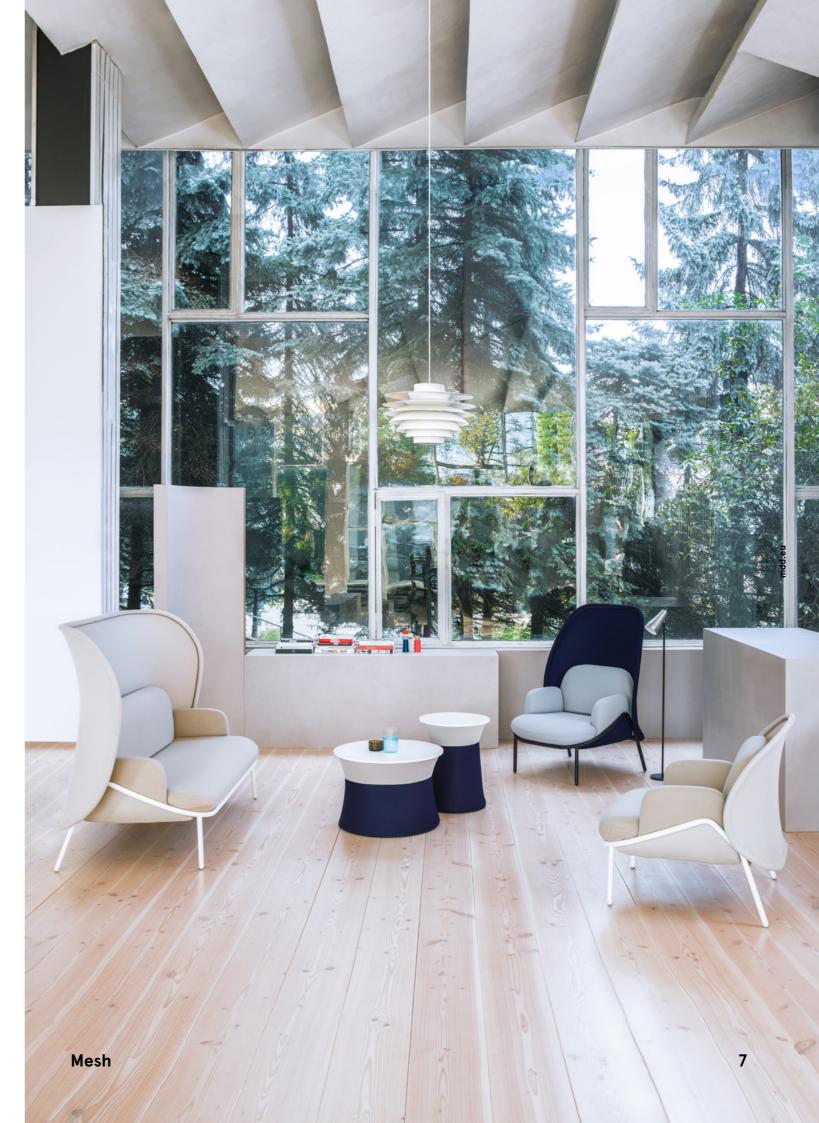

## Mesh

Mesh is an elegant piece of furniture with a contemporary character. Designed to create friendly office spaces, it can be easily customised to fit a specific space or need. The Mesh was created with a high attention to detail, combining a tailored, craft-based approach with the precision of high-volume technology. This eye-catching seating solution is composed of sofa, armchair and two tables. A distinctive look and three types of the shield available to choose from make this range extremely versatile. Mix and match various types of fabrics to personalise any space.

# Mesh Sofa

Being more than beautifully crafted seating, the Mesh Sofa creates a genuine atmosphere. Unique shape and interesting colour combinations make this piece of furniture suitable for any space providing distinctive

character. Supporting intimate atmosphere, becomes the shield available in three sizes the most striking feature of the Mesh - not only does it perform specific functions but also changes the look of the sofa.

### The Mesh is multifunctional.

It may serve as a place to relax as well as a piece of decoration, and finally as a functional item. It works well in intimate spaces and also provides a great solution for open spaces. Use a large shield to create a comfortable oasis or a less informal area inviting users to talk or

relax for a while. In contrast, a small shield is a perfect pick for less spacious areas – it allows the optimum use of space due to its width. It may be also a great addition to home interiors.

**Technical specification** 