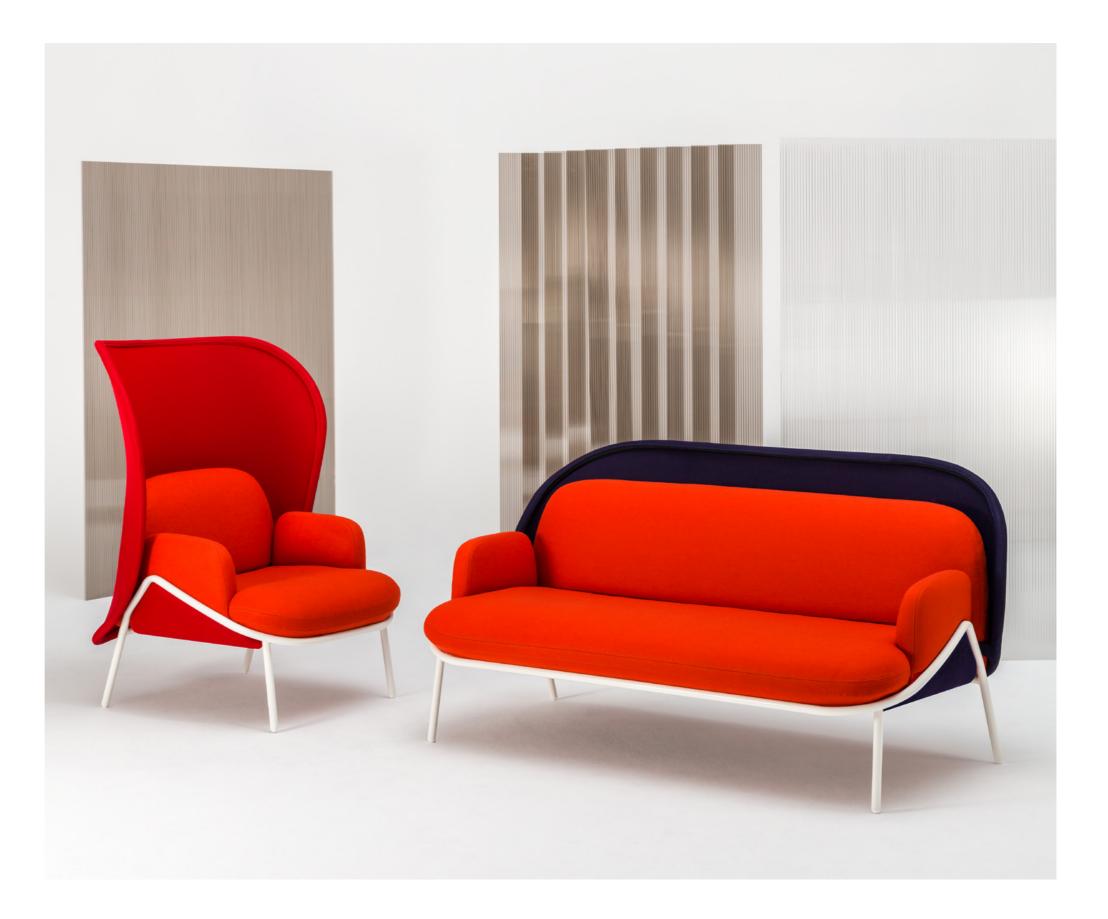

## Mesh

Mesh is an elegant piece of furniture with a contemporary character. Designed to create friendly office spaces, it can be easily customised to fit a specific space or need. The Mesh was created with a high attention to detail, combining a tailored, craft-based approach with the precision of high-volume technology. This eye-catching seating solution is composed of sofa, armchair and two tables. A distinctive look and three types of the shield available to choose from make this range extremely versatile. Mix and match various types of fabrics to personalise any space.

# Mesh Sofa

Being more than beautifully crafted seating, the Mesh Sofa creates a genuine atmosphere. Unique shape and interesting colour combinations make this piece of furniture suitable for any space providing distinctive

character. Supporting intimate atmosphere, becomes the shield available in three sizes the most striking feature of the Mesh - not only does it perform specific functions but also changes the look of the sofa.

### The Mesh is multifunctional.

It may serve as a place to relax as well as a piece of decoration, and finally as a functional item. It works well in intimate spaces and also provides a great solution for open spaces. Use a large shield to create a comfortable oasis or a less informal area inviting users to talk or

relax for a while. In contrast, a small shield is a perfect pick for less spacious areas – it allows the optimum use of space due to its width. It may be also a great addition to home interiors.

**Technical specification** 