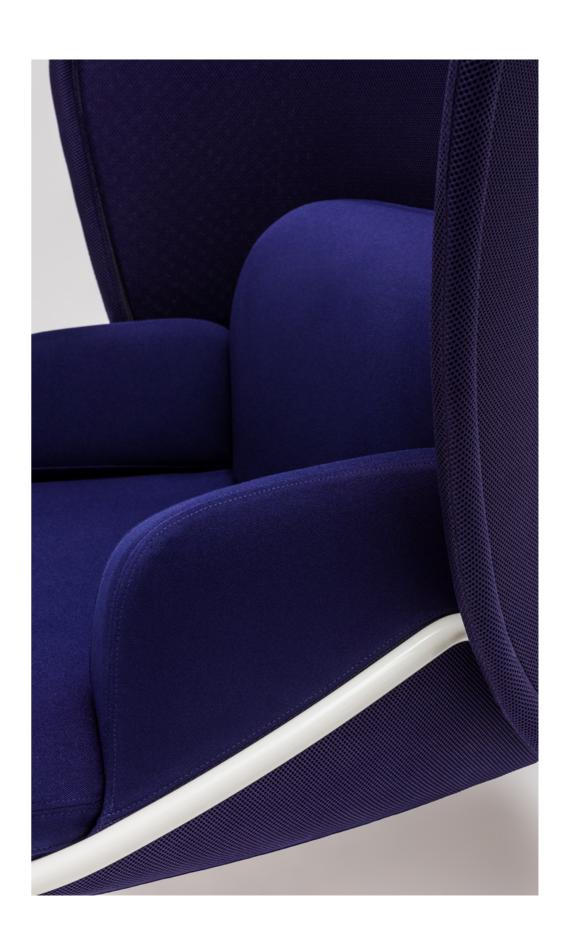

character. Supporting intimate atmosphere, becomes the shield available in three sizes the most striking feature of the Mesh - not only does it perform specific functions but also changes the look of the sofa.

This armchair as well as the sofa has a distinctive shield available in three sizes to choose from – translucent upholstery of the shield makes it looking light and delicate. High-comfort and durable fabrics of various textures are at clients disposal when it comes to seat through glamour to a classically decorated space. It provides home-like atmosphere, ensures privacy – above it all complements perfectly every arrangement. A precise combination of two fabrics is perceived as the quintessence of quality and elegance.