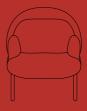

### Mesh Armchair medium shield

# Mesh Armchair

The Mesh Armchair is a perfect solution not only due to its practical function – it may serve as the focal point of an arrangement. Thanks to a wide spectrum of fabrics offered this armchair works well in every office space – from modern one,

This armchair as well as the sofa has a distinctive shield available in three sizes to choose from – translucent upholstery of the shield makes it looking light and delicate. High-comfort and durable fabrics of various textures are at clients disposal when it comes to seat through glamour to a classically decorated space. It provides home-like atmosphere, ensures privacy – above it all complements perfectly every arrangement. A precise combination of two fabrics is perceived as the quintessence of quality and elegance.

upholstery. Visually appealing colour combination and the variety of fabric textures combined with white or black frame make this armchair highly functional to personalize and will fire up the imagination of every interior designer.