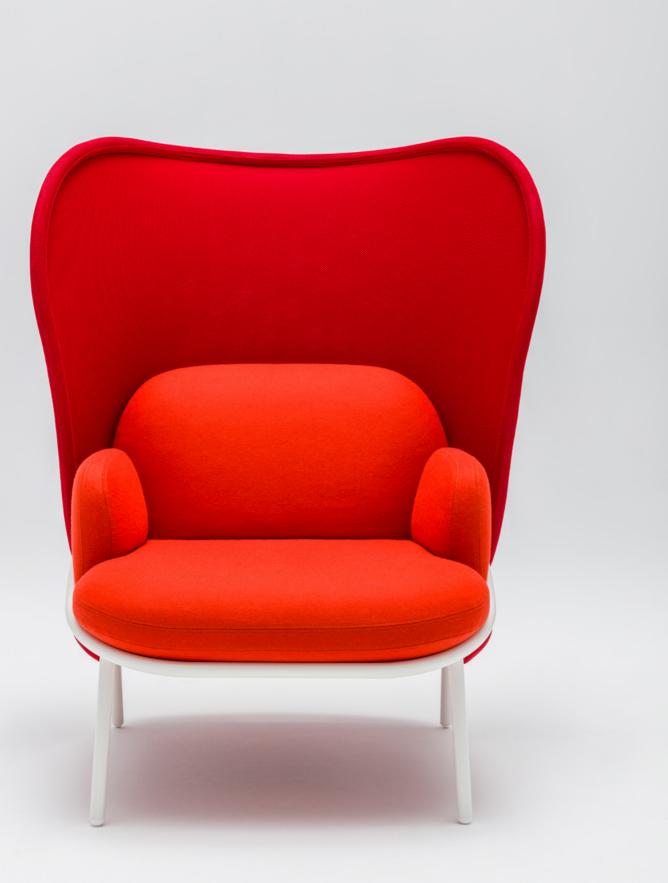

# Mesh Armchair

The Mesh Armchair is a perfect solution not only due to its practical function – it may serve as the focal point of an arrangement. Thanks to a wide spectrum of fabrics offered this armchair works well in every office space – from modern one,

This armchair as well as the sofa has a distinctive shield available in three sizes to choose from – translucent upholstery of the shield makes it looking light and delicate. High-comfort and durable fabrics of various textures are at clients disposal when it comes to seat through glamour to a classically decorated space. It provides home-like atmosphere, ensures privacy – above it all complements perfectly every arrangement. A precise combination of two fabrics is perceived as the quintessence of quality and elegance.

upholstery. Visually appealing colour combination and the variety of fabric textures combined with white or black frame make this armchair highly functional to personalize and will fire up the imagination of every interior designer.