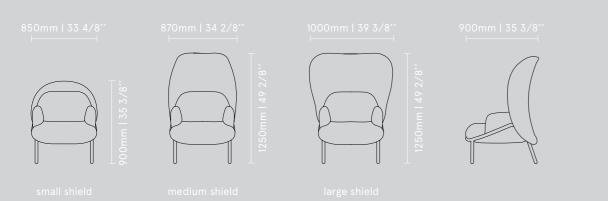

relax for a while. In contrast, a small shield is a perfect pick for less spacious areas – it allows the optimum use of space due to its width. It may be also a great addition to home interiors.

**Technical specification** 

Mesh S sofa with a medium shield 1820 / 900 / 1250 71 5/8" / 35 3/8" / 49 2/8"

Mesh F armchair with a large shield 1000 / 900 / 1250 39 3/8" / 35 3/8" / 49 2/8"

Mesh S sofa with a small shield 1800 / 900 / 900 70 7/8" / 35 3/8" / 35 3/8"

Technical specification

**Mesh Armchair** 

Mesh F armchair with a medium shield 870 / 900 / 1250 34 2/8" / 35 3/8" / 49 2/8"

Mesh Armchair

Mesh F armchair with a small shield 850 / 900 / 900 33 4/8"/ 35 3/8 / 35 3/8"