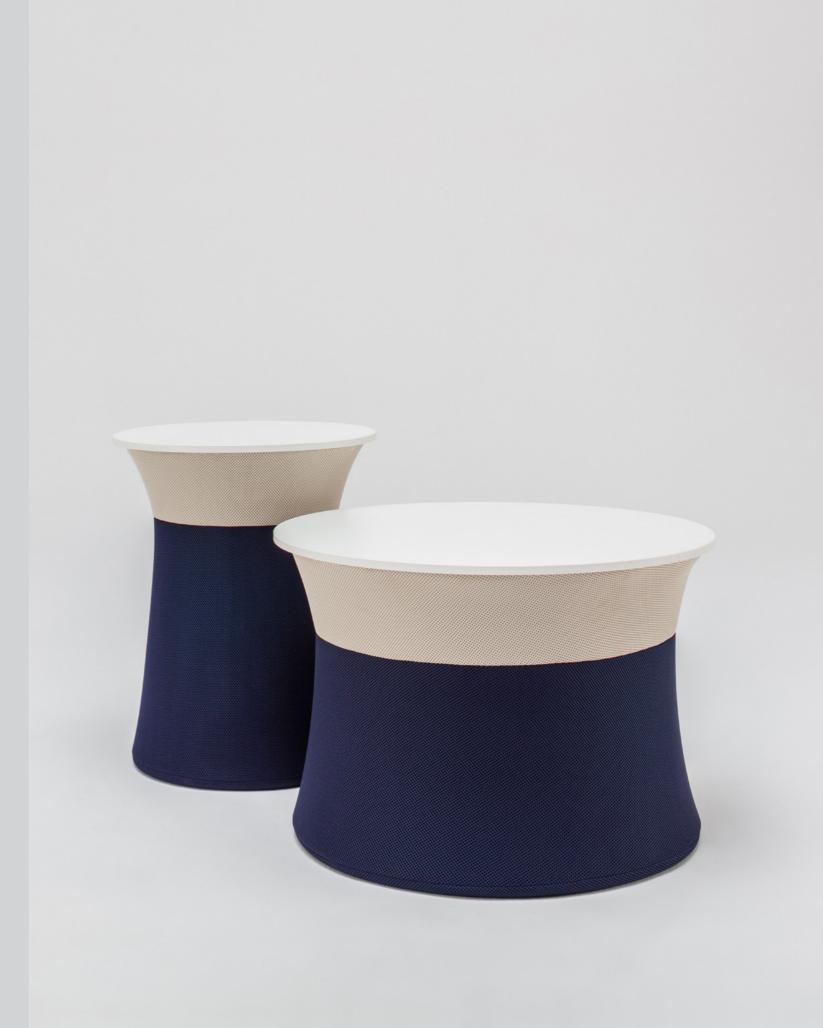

# Mesh Table

The Mesh range includes two tables that can be arranged as pairs or independent units due to their diversified dimensions and heights. Ingenious design composed mostly of the fabric with three dimensional structure corresponding with the Mesh sofa and armchair details enliven every space. Moreover, a tubular structure upholstered with elastic fabrics makes this product light and easy to move.

Mesh S sofa with a medium shield 1820 / 900 / 1250 71 5/8" / 35 3/8" / 49 2/8"

Mesh F armchair with a medium shield 870 / 900 / 1250 34 2/8" / 35 3/8" / 49 2/8"

Mesh T1 Ø 650 / 468 Ø 25 5/8" / 18 3/8"

Mesh T2 Ø 450 / 579 Ø 17 6/8" / 22 6/8"

Mesh F armchair with a large shield 1000 / 900 / 1250 39 3/8" / 35 3/8" / 49 2/8"

Mesh T1 Ø 650 / 468 Ø 25 5/8" / 18 3/8"

Mesh T2 Ø 450 / 579 Ø 17 6/8" / 22 6/8"