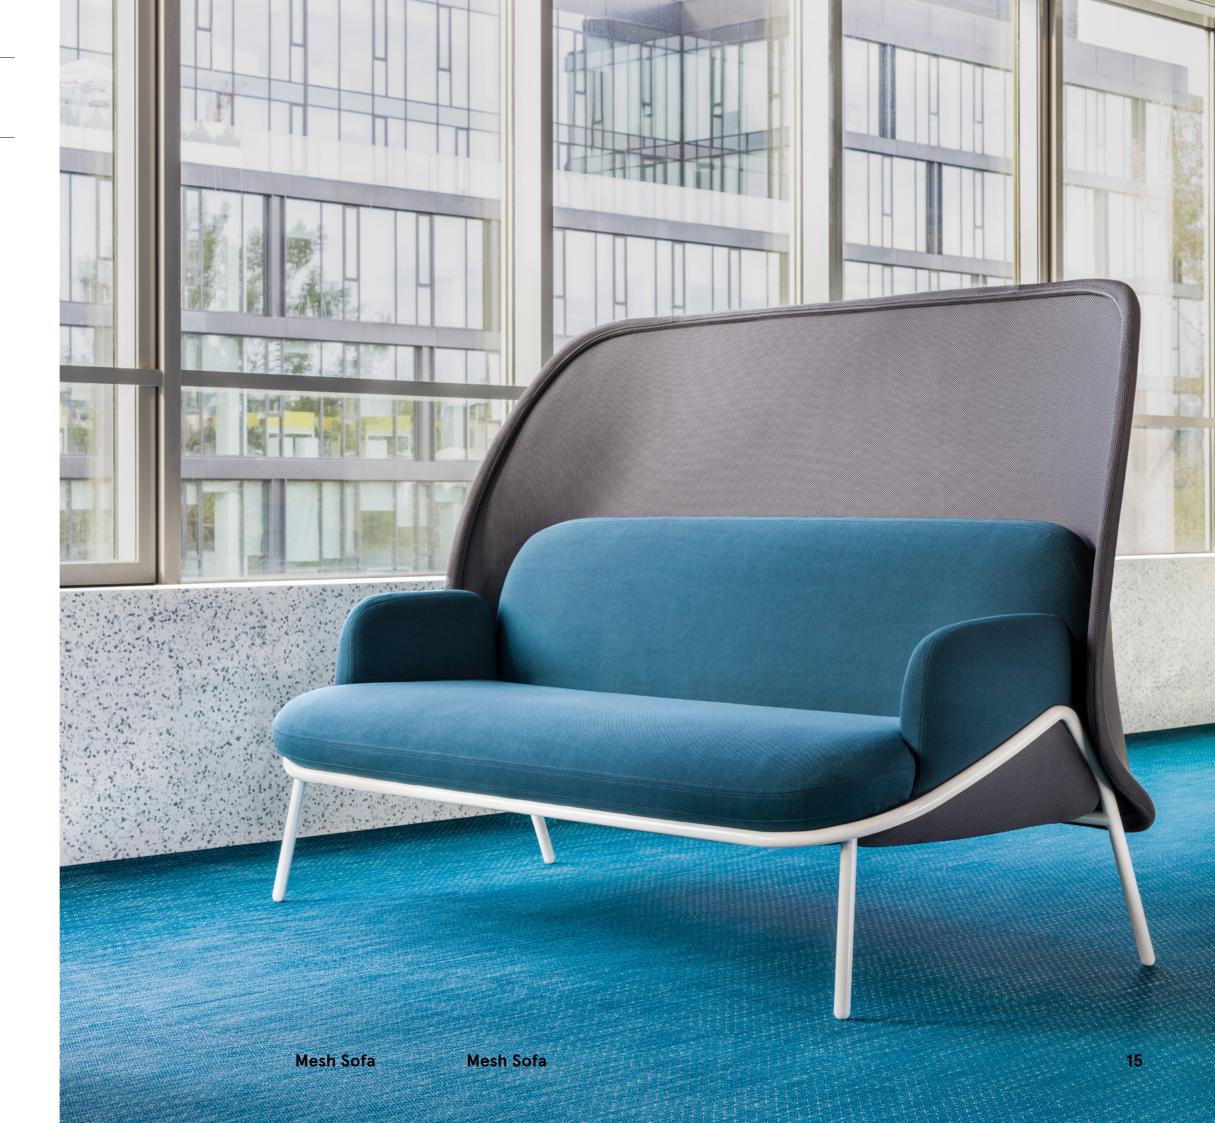

# Mesh Sofa

Being more than beautifully crafted seating, the Mesh Sofa creates a genuine atmosphere. Unique shape and interesting colour combinations make this piece of furniture suitable for any space providing distinctive

character. Supporting intimate atmosphere, becomes the shield available in three sizes the most striking feature of the Mesh - not only does it perform specific functions but also changes the look of the sofa.

### The Mesh is multifunctional.

It may serve as a place to relax as well as a piece of decoration, and finally as a functional item. It works well in intimate spaces and also provides a great solution for open spaces. Use a large shield to create a comfortable oasis or a less informal area inviting users to talk or

relax for a while. In contrast, a small shield is a perfect pick for less spacious areas – it allows the optimum use of space due to its width. It may be also a great addition to home interiors.

**Technical specification** 