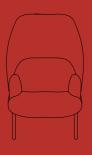

## Mesh Armchair

large shield

# Mesh Armchair

The Mesh Armchair is a perfect solution not only due to its practical function – it may serve as the focal point of an arrangement. Thanks to a wide spectrum of fabrics offered this armchair works well in every office space – from modern one,

This armchair as well as the sofa has a distinctive shield available in three sizes to choose from – translucent upholstery of the shield makes it looking light and delicate. High-comfort and durable fabrics of various textures are at clients disposal when it comes to seat through glamour to a classically decorated space. It provides home-like atmosphere, ensures privacy – above it all complements perfectly every arrangement. A precise combination of two fabrics is perceived as the quintessence of quality and elegance.

upholstery. Visually appealing colour combination and the variety of fabric textures combined with white or black frame make this armchair highly functional to personalize and will fire up the imagination of every interior designer.