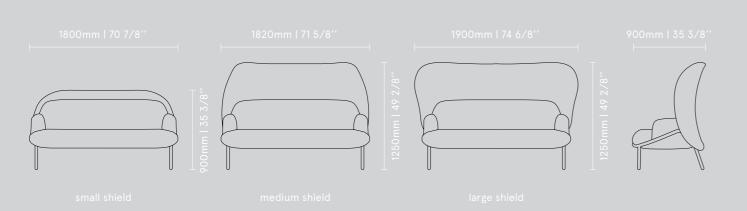

Mesh S sofa with a medium shield 1820 / 900 / 1250 71 5/8" / 35 3/8" / 49 2/8"

Mesh F armchair with a large shield 1000 / 900 / 1250 39 3/8" / 35 3/8" / 49 2/8"

Mesh S sofa with a small shield 1800 / 900 / 900 70 7/8" / 35 3/8" / 35 3/8"

Technical specification

**Mesh Armchair** 

Mesh F armchair with a medium shield 870 / 900 / 1250 34 2/8" / 35 3/8" / 49 2/8"

Mesh Armchair

Mesh F armchair with a small shield 850 / 900 / 900 33 4/8"/ 35 3/8 / 35 3/8"

Mesh S sofa with a medium shield 1820 / 900 / 1250 71 5/8" / 35 3/8" / 49 2/8"

Mesh F armchair with a medium shield 870 / 900 / 1250 34 2/8" / 35 3/8" / 49 2/8"

Mesh T1 Ø 650 / 468 Ø 25 5/8" / 18 3/8"

Mesh T2 Ø 450 / 579 Ø 17 6/8" / 22 6/8"

Mesh F armchair with a large shield 1000 / 900 / 1250 39 3/8" / 35 3/8" / 49 2/8"

Mesh T1 Ø 650 / 468 Ø 25 5/8" / 18 3/8"

Mesh T2 Ø 450 / 579 Ø 17 6/8" / 22 6/8"