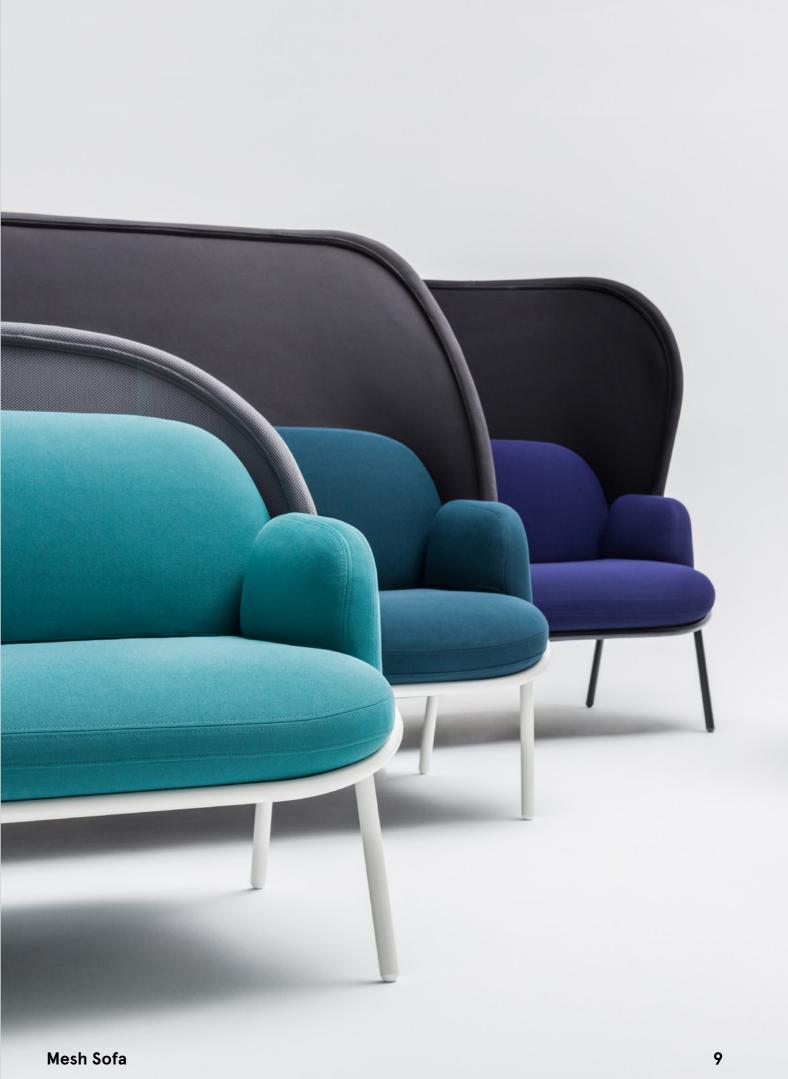

# Mesh Sofa

Being more than beautifully crafted seating, the Mesh Sofa creates a genuine atmosphere. Unique shape and interesting colour combinations make this piece of furniture suitable for any space providing distinctive

character. Supporting intimate atmosphere, becomes the shield available in three sizes the most striking feature of the Mesh - not only does it perform specific functions but also changes the look of the sofa.

### The Mesh is multifunctional.

It may serve as a place to relax as well as a piece of decoration, and finally as a functional item. It works well in intimate spaces and also provides a great solution for open spaces. Use a large shield to create a comfortable oasis or a less informal area inviting users to talk or

relax for a while. In contrast, a small shield is a perfect pick for less spacious areas – it allows the optimum use of space due to its width. It may be also a great addition to home interiors.

**Technical specification** 