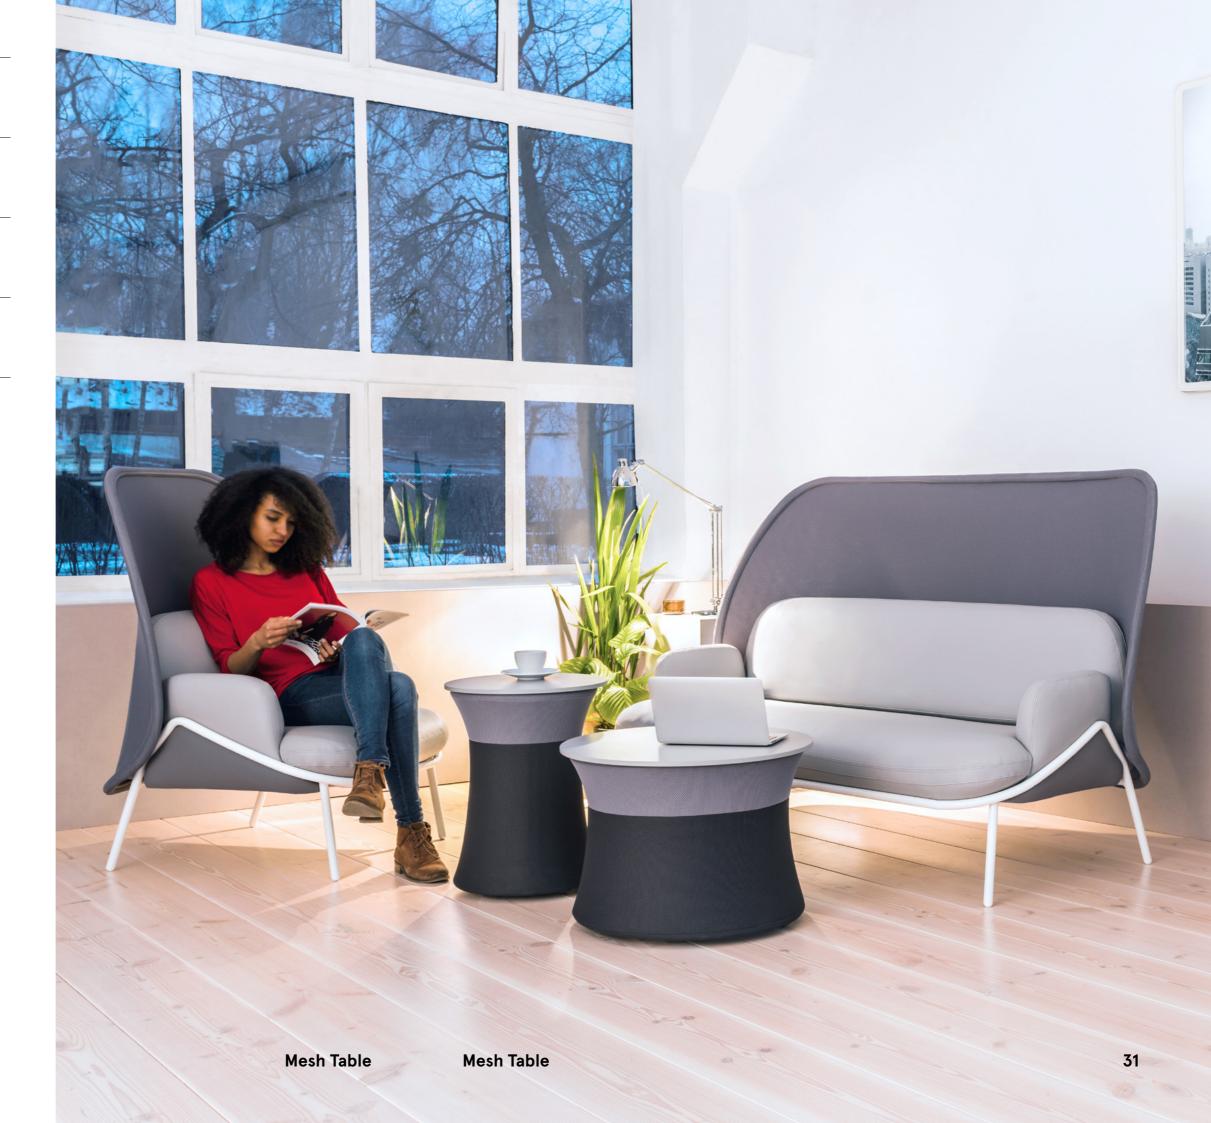

## Mesh

Mesh is an elegant piece of furniture with a contemporary character. Designed to create friendly office spaces, it can be easily customised to fit a specific space or need. The Mesh was created with a high attention to detail, combining a tailored, craft-based approach with the precision of high-volume technology. This eye-catching seating solution is composed of sofa, armchair and two tables. A distinctive look and three types of the shield available to choose from make this range extremely versatile. Mix and match various types of fabrics to personalise any space.

# Mesh Sofa

Being more than beautifully crafted seating, the Mesh Sofa creates a genuine atmosphere. Unique shape and interesting colour combinations make this piece of furniture suitable for any space providing distinctive

character. Supporting intimate atmosphere, becomes the shield available in three sizes the most striking feature of the Mesh - not only does it perform specific functions but also changes the look of the sofa.

### The Mesh is multifunctional.

It may serve as a place to relax as well as a piece of decoration, and finally as a functional item. It works well in intimate spaces and also provides a great solution for open spaces. Use a large shield to create a comfortable oasis or a less informal area inviting users to talk or

relax for a while. In contrast, a small shield is a perfect pick for less spacious areas – it allows the optimum use of space due to its width. It may be also a great addition to home interiors.

**Technical specification** 

# Mesh Table

The Mesh range includes two tables that can be arranged as pairs or independent units due to their diversified dimensions and heights. Ingenious design composed mostly of the fabric with three dimensional structure corresponding with the Mesh sofa and armchair details enliven every space. Moreover, a tubular structure upholstered with elastic fabrics makes this product light and easy to move.