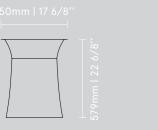

Mesh S sofa with a medium shield 1820 / 900 / 1250 71 5/8" / 35 3/8" / 49 2/8"

Mesh F armchair with a medium shield 870 / 900 / 1250 34 2/8" / 35 3/8" / 49 2/8"

Mesh T1 Ø 650 / 468 Ø 25 5/8" / 18 3/8"

Mesh T2 Ø 450 / 579 Ø 17 6/8" / 22 6/8"

Mesh F armchair with a large shield 1000 / 900 / 1250 39 3/8" / 35 3/8" / 49 2/8"

Mesh T1 Ø 650 / 468 Ø 25 5/8" / 18 3/8"

Mesh T2 Ø 450 / 579 Ø 17 6/8" / 22 6/8"