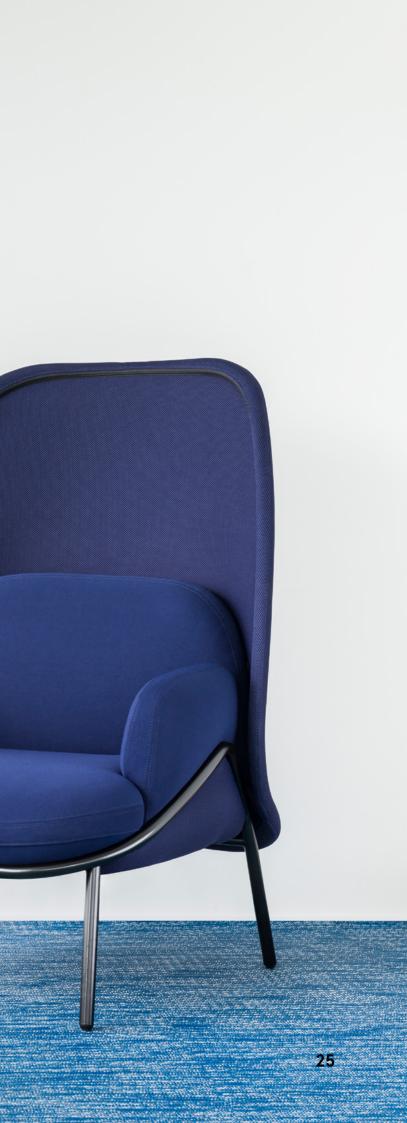

# Mesh Armchair

The Mesh Armchair is a perfect solution not only due to its practical function – it may serve as the focal point of an arrangement. Thanks to a wide spectrum of fabrics offered this armchair works well in every office space – from modern one,

This armchair as well as the sofa has a distinctive shield available in three sizes to choose from – translucent upholstery of the shield makes it looking light and delicate. High-comfort and durable fabrics of various textures are at clients disposal when it comes to seat through glamour to a classically decorated space. It provides home-like atmosphere, ensures privacy – above it all complements perfectly every arrangement. A precise combination of two fabrics is perceived as the quintessence of quality and elegance.

upholstery. Visually appealing colour combination and the variety of fabric textures combined with white or black frame make this armchair highly functional to personalize and will fire up the imagination of every interior designer.

Technical specification

**Mesh Armchair** 

Mesh F armchair with a medium shield 870 / 900 / 1250 34 2/8" / 35 3/8" / 49 2/8"

Mesh Armchair

Mesh F armchair with a small shield 850 / 900 / 900 33 4/8"/ 35 3/8 / 35 3/8"