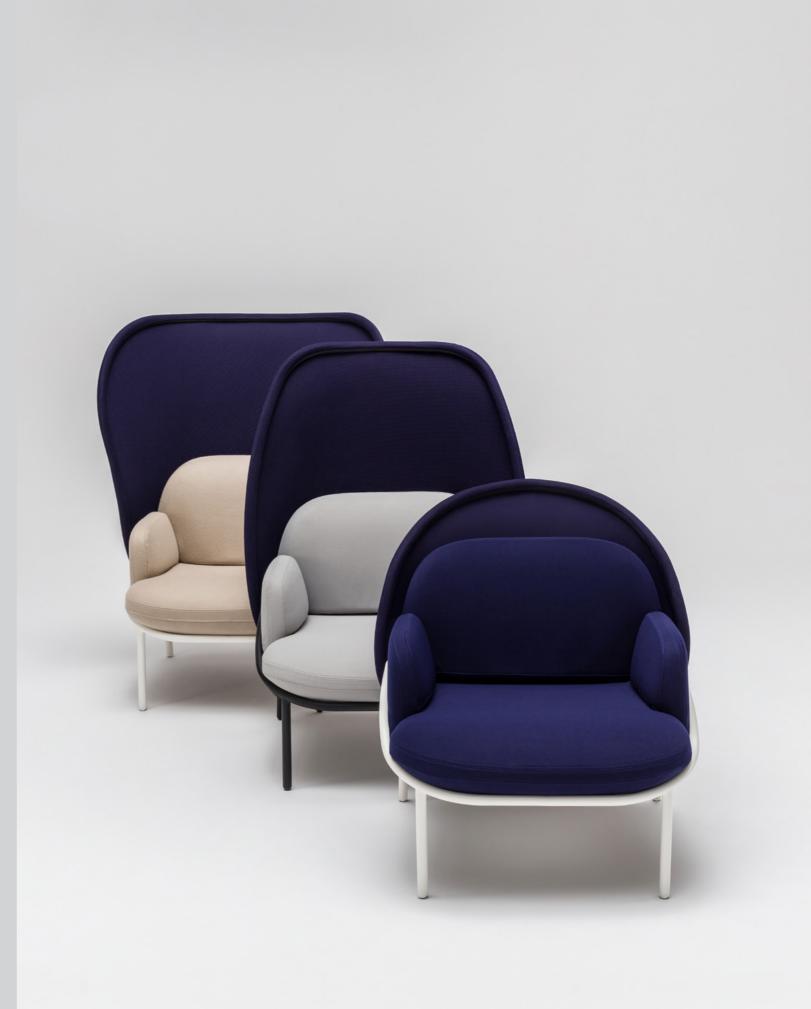

character. Supporting intimate atmosphere, becomes the shield available in three sizes the most striking feature of the Mesh - not only does it perform specific functions but also changes the look of the sofa.

### The Mesh is multifunctional.

It may serve as a place to relax as well as a piece of decoration, and finally as a functional item. It works well in intimate spaces and also provides a great solution for open spaces. Use a large shield to create a comfortable oasis or a less informal area inviting users to talk or

relax for a while. In contrast, a small shield is a perfect pick for less spacious areas – it allows the optimum use of space due to its width. It may be also a great addition to home interiors.

**Technical specification** 

This armchair as well as the sofa has a distinctive shield available in three sizes to choose from – translucent upholstery of the shield makes it looking light and delicate. High-comfort and durable fabrics of various textures are at clients disposal when it comes to seat through glamour to a classically decorated space. It provides home-like atmosphere, ensures privacy – above it all complements perfectly every arrangement. A precise combination of two fabrics is perceived as the quintessence of quality and elegance.