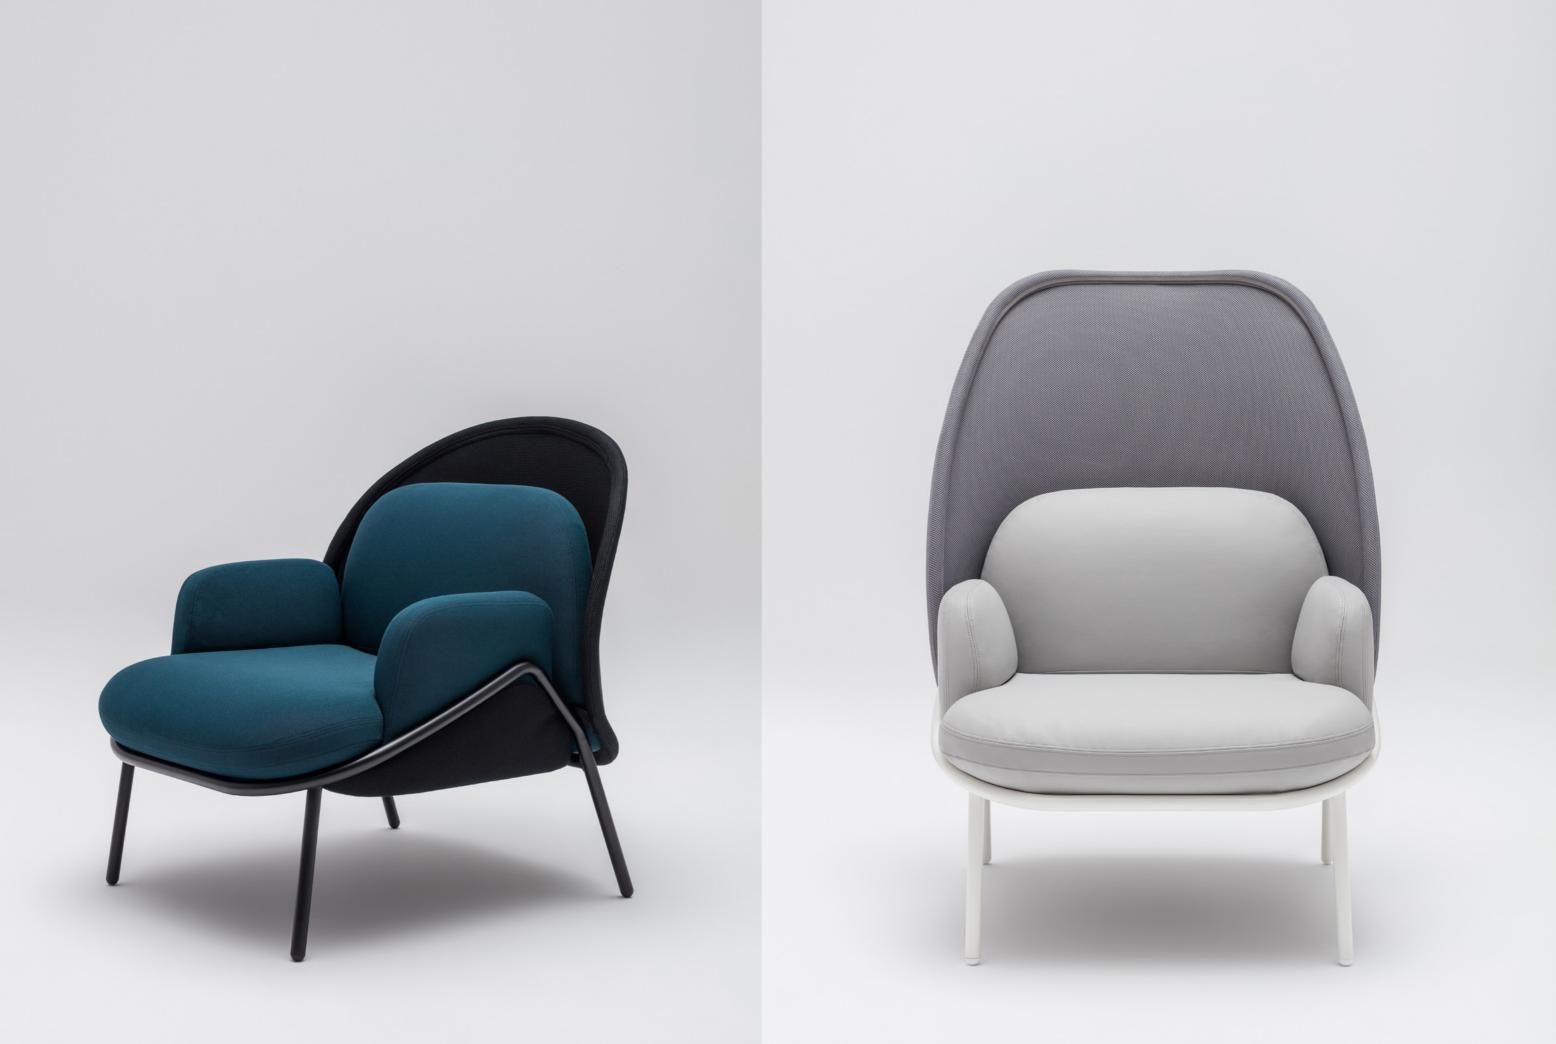

# Mesh Armchair

The Mesh Armchair is a perfect solution not only due to its practical function – it may serve as the focal point of an arrangement. Thanks to a wide spectrum of fabrics offered this armchair works well in every office space – from modern one,

This armchair as well as the sofa has a distinctive shield available in three sizes to choose from – translucent upholstery of the shield makes it looking light and delicate. High-comfort and durable fabrics of various textures are at clients disposal when it comes to seat through glamour to a classically decorated space. It provides home-like atmosphere, ensures privacy – above it all complements perfectly every arrangement. A precise combination of two fabrics is perceived as the quintessence of quality and elegance.

upholstery. Visually appealing colour combination and the variety of fabric textures combined with white or black frame make this armchair highly functional to personalize and will fire up the imagination of every interior designer.