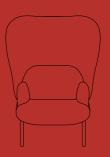

# Mesh Armchair

The Mesh Armchair is a perfect solution not only due to its practical function – it may serve as the focal point of an arrangement. Thanks to a wide spectrum of fabrics offered this armchair works well in every office space – from modern one,

This armchair as well as the sofa has a distinctive shield available in three sizes to choose from – translucent upholstery of the shield makes it looking light and delicate. High-comfort and durable fabrics of various textures are at clients disposal when it comes to seat through glamour to a classically decorated space. It provides home-like atmosphere, ensures privacy – above it all complements perfectly every arrangement. A precise combination of two fabrics is perceived as the quintessence of quality and elegance.

upholstery. Visually appealing colour combination and the variety of fabric textures combined with white or black frame make this armchair highly functional to personalize and will fire up the imagination of every interior designer.