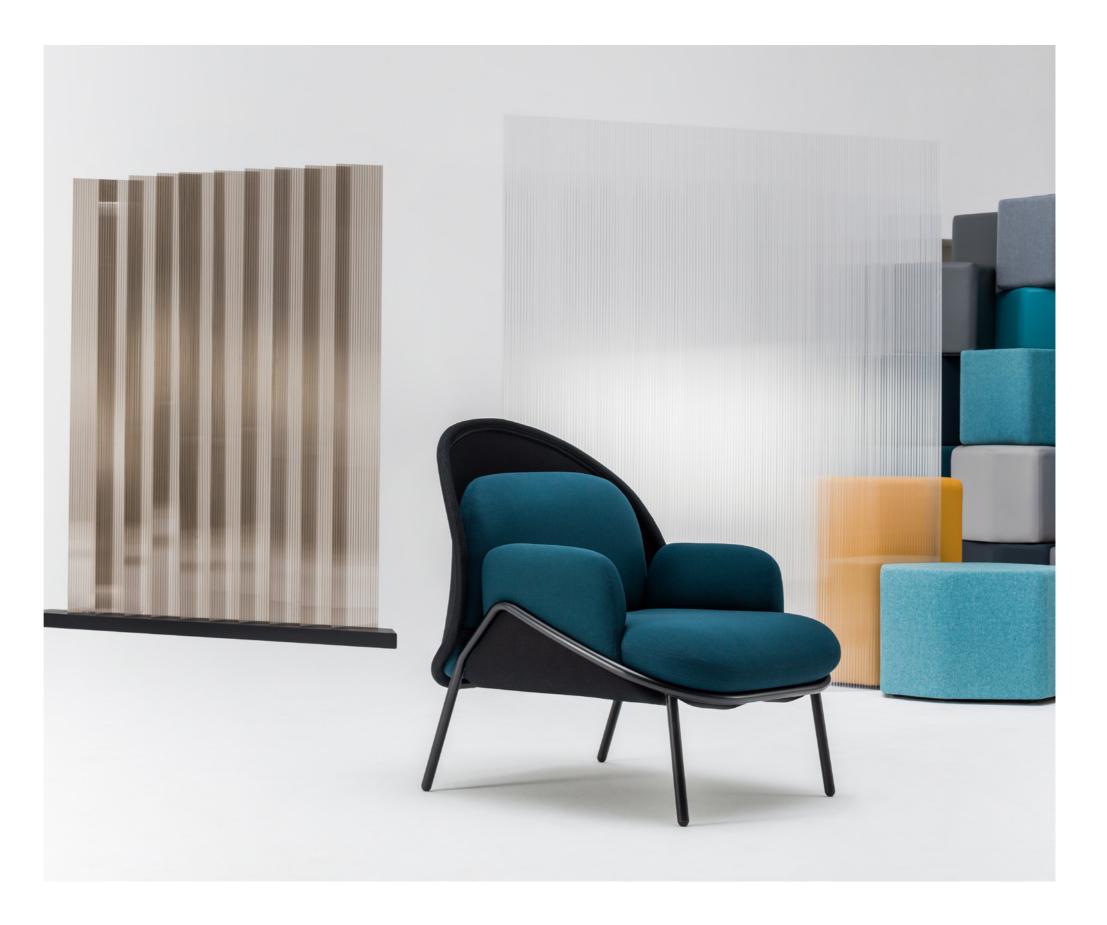

## Mesh

Mesh is an elegant piece of furniture with a contemporary character. Designed to create friendly office spaces, it can be easily customised to fit a specific space or need. The Mesh was created with a high attention to detail, combining a tailored, craft-based approach with the precision of high-volume technology. This eye-catching seating solution is composed of sofa, armchair and two tables. A distinctive look and three types of the shield available to choose from make this range extremely versatile. Mix and match various types of fabrics to personalise any space.

# Mesh Armchair

The Mesh Armchair is a perfect solution not only due to its practical function – it may serve as the focal point of an arrangement. Thanks to a wide spectrum of fabrics offered this armchair works well in every office space – from modern one,

This armchair as well as the sofa has a distinctive shield available in three sizes to choose from – translucent upholstery of the shield makes it looking light and delicate. High-comfort and durable fabrics of various textures are at clients disposal when it comes to seat through glamour to a classically decorated space. It provides home-like atmosphere, ensures privacy – above it all complements perfectly every arrangement. A precise combination of two fabrics is perceived as the quintessence of quality and elegance.

upholstery. Visually appealing colour combination and the variety of fabric textures combined with white or black frame make this armchair highly functional to personalize and will fire up the imagination of every interior designer.