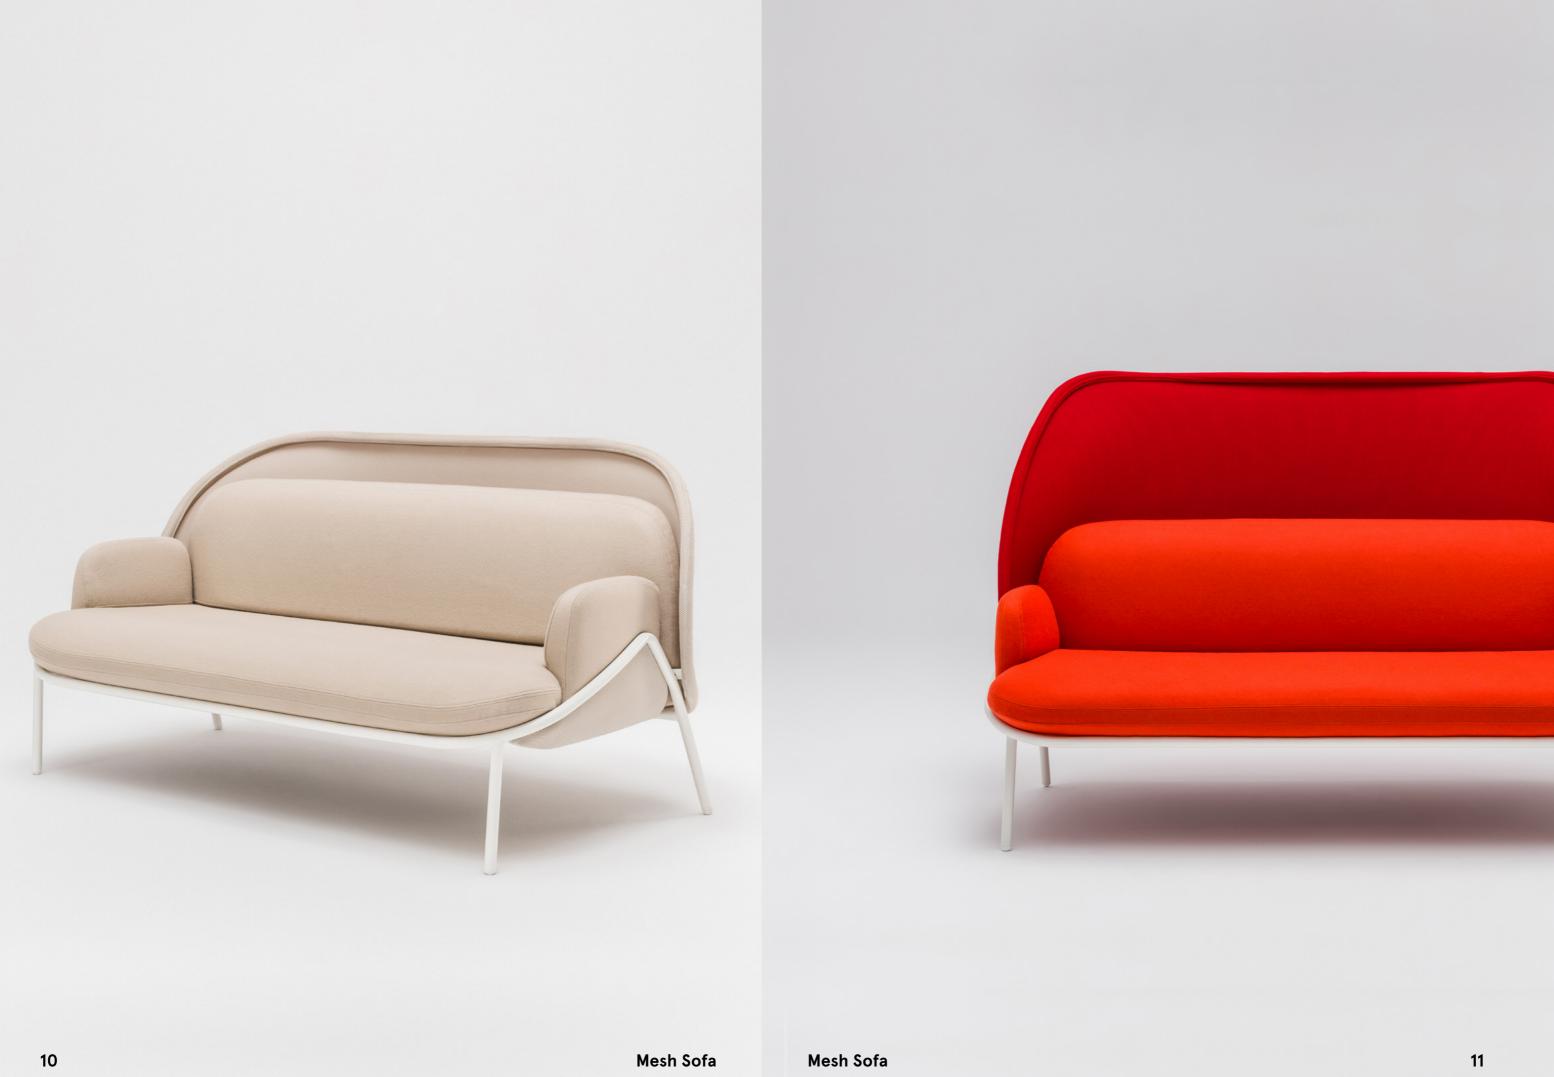

# Mesh Sofa

Being more than beautifully crafted seating, the Mesh Sofa creates a genuine atmosphere. Unique shape and interesting colour combinations make this piece of furniture suitable for any space providing distinctive

character. Supporting intimate atmosphere, becomes the shield available in three sizes the most striking feature of the Mesh - not only does it perform specific functions but also changes the look of the sofa.

### The Mesh is multifunctional.

It may serve as a place to relax as well as a piece of decoration, and finally as a functional item. It works well in intimate spaces and also provides a great solution for open spaces. Use a large shield to create a comfortable oasis or a less informal area inviting users to talk or

relax for a while. In contrast, a small shield is a perfect pick for less spacious areas – it allows the optimum use of space due to its width. It may be also a great addition to home interiors.

**Technical specification** 