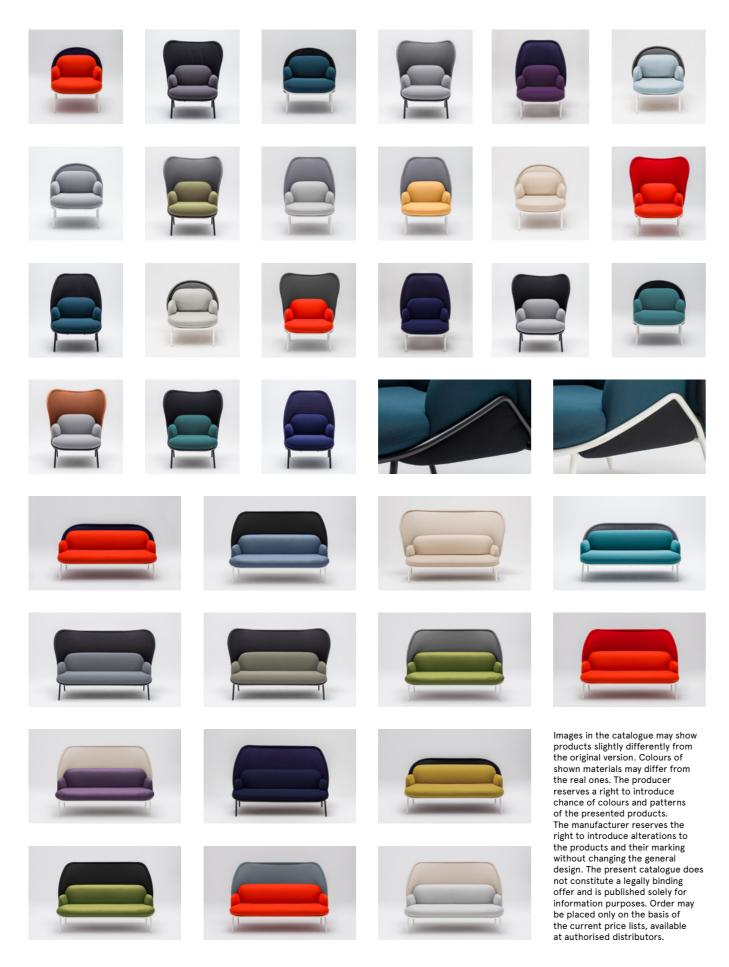

## Mesh

Mesh is an elegant piece of furniture with a contemporary character. Designed to create friendly office spaces, it can be easily customised to fit a specific space or need. The Mesh was created with a high attention to detail, combining a tailored, craft-based approach with the precision of high-volume technology. This eye-catching seating solution is composed of sofa, armchair and two tables. A distinctive look and three types of the shield available to choose from make this range extremely versatile. Mix and match various types of fabrics to personalise any space.

# Mesh Sofa

Being more than beautifully crafted seating, the Mesh Sofa creates a genuine atmosphere. Unique shape and interesting colour combinations make this piece of furniture suitable for any space providing distinctive

character. Supporting intimate atmosphere, becomes the shield available in three sizes the most striking feature of the Mesh - not only does it perform specific functions but also changes the look of the sofa.

### The Mesh is multifunctional.

It may serve as a place to relax as well as a piece of decoration, and finally as a functional item. It works well in intimate spaces and also provides a great solution for open spaces. Use a large shield to create a comfortable oasis or a less informal area inviting users to talk or

relax for a while. In contrast, a small shield is a perfect pick for less spacious areas – it allows the optimum use of space due to its width. It may be also a great addition to home interiors.

**Technical specification** 

# Mesh Armchair

The Mesh Armchair is a perfect solution not only due to its practical function – it may serve as the focal point of an arrangement. Thanks to a wide spectrum of fabrics offered this armchair works well in every office space – from modern one,

This armchair as well as the sofa has a distinctive shield available in three sizes to choose from – translucent upholstery of the shield makes it looking light and delicate. High-comfort and durable fabrics of various textures are at clients disposal when it comes to seat through glamour to a classically decorated space. It provides home-like atmosphere, ensures privacy – above it all complements perfectly every arrangement. A precise combination of two fabrics is perceived as the quintessence of quality and elegance.

upholstery. Visually appealing colour combination and the variety of fabric textures combined with white or black frame make this armchair highly functional to personalize and will fire up the imagination of every interior designer.

# Mesh Table

The Mesh range includes two tables that can be arranged as pairs or independent units due to their diversified dimensions and heights. Ingenious design composed mostly of the fabric with three dimensional structure corresponding with the Mesh sofa and armchair details enliven every space. Moreover, a tubular structure upholstered with elastic fabrics makes this product light and easy to move.