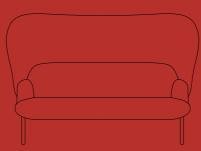

# Mesh Sofa

Being more than beautifully crafted seating, the Mesh Sofa creates a genuine atmosphere. Unique shape and interesting colour combinations make this piece of furniture suitable for any space providing distinctive

character. Supporting intimate atmosphere, becomes the shield available in three sizes the most striking feature of the Mesh - not only does it perform specific functions but also changes the look of the sofa.

### The Mesh is multifunctional.

It may serve as a place to relax as well as a piece of decoration, and finally as a functional item. It works well in intimate spaces and also provides a great solution for open spaces. Use a large shield to create a comfortable oasis or a less informal area inviting users to talk or

relax for a while. In contrast, a small shield is a perfect pick for less spacious areas – it allows the optimum use of space due to its width. It may be also a great addition to home interiors.

**Technical specification** 