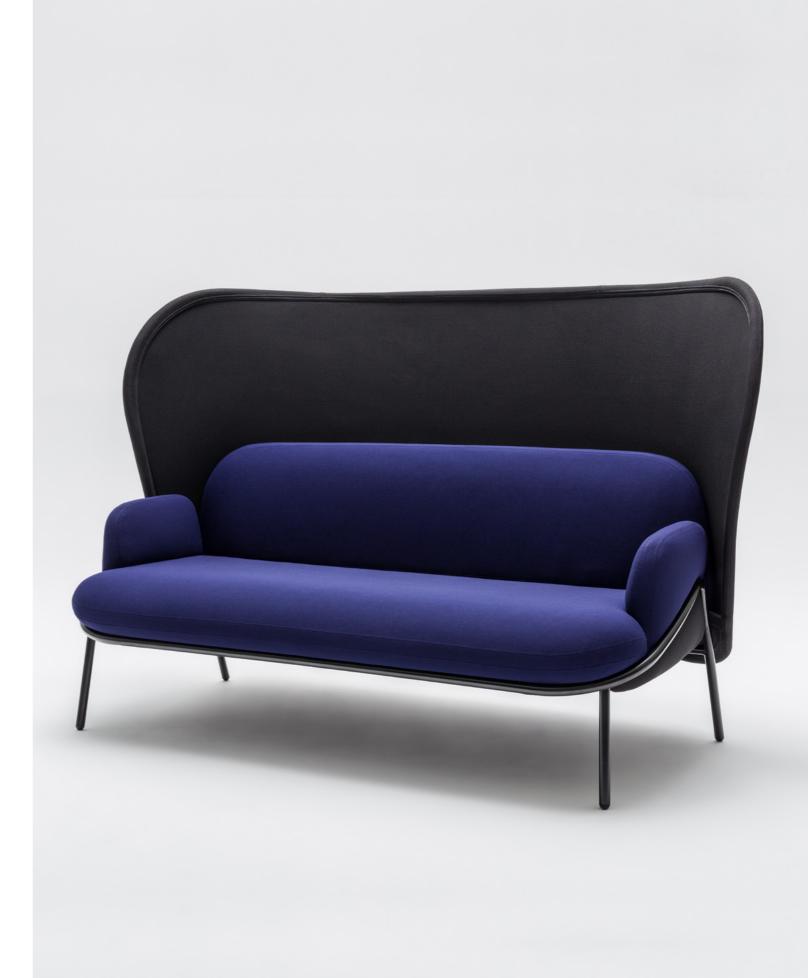

# Mesh Sofa

Being more than beautifully crafted seating, the Mesh Sofa creates a genuine atmosphere. Unique shape and interesting colour combinations make this piece of furniture suitable for any space providing distinctive

character. Supporting intimate atmosphere, becomes the shield available in three sizes the most striking feature of the Mesh - not only does it perform specific functions but also changes the look of the sofa.

### The Mesh is multifunctional.

It may serve as a place to relax as well as a piece of decoration, and finally as a functional item. It works well in intimate spaces and also provides a great solution for open spaces. Use a large shield to create a comfortable oasis or a less informal area inviting users to talk or

relax for a while. In contrast, a small shield is a perfect pick for less spacious areas – it allows the optimum use of space due to its width. It may be also a great addition to home interiors.

**Technical specification** 