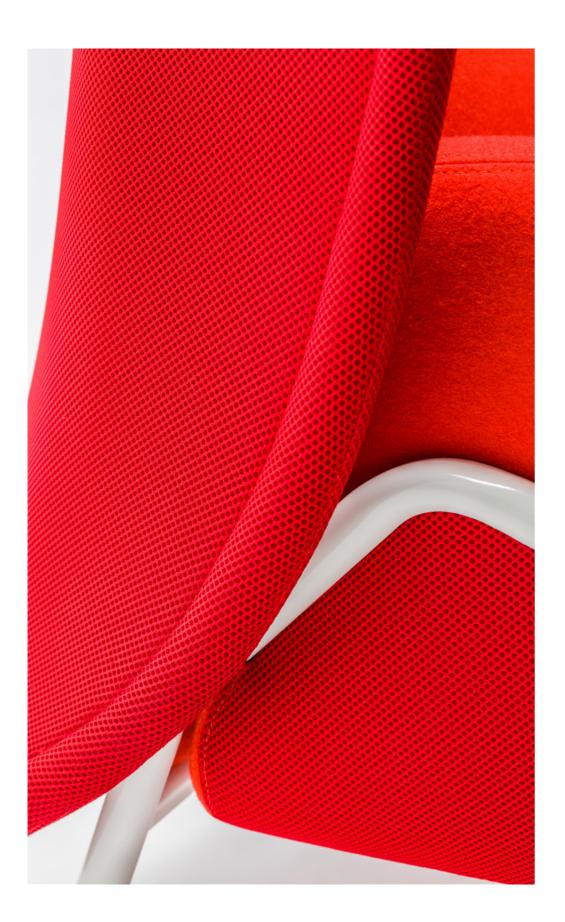

## Mesh

Mesh is an elegant piece of furniture with a contemporary character. Designed to create friendly office spaces, it can be easily customised to fit a specific space or need. The Mesh was created with a high attention to detail, combining a tailored, craft-based approach with the precision of high-volume technology. This eye-catching seating solution is composed of sofa, armchair and two tables. A distinctive look and three types of the shield available to choose from make this range extremely versatile. Mix and match various types of fabrics to personalise any space.

character. Supporting intimate atmosphere, becomes the shield available in three sizes the most striking feature of the Mesh - not only does it perform specific functions but also changes the look of the sofa.