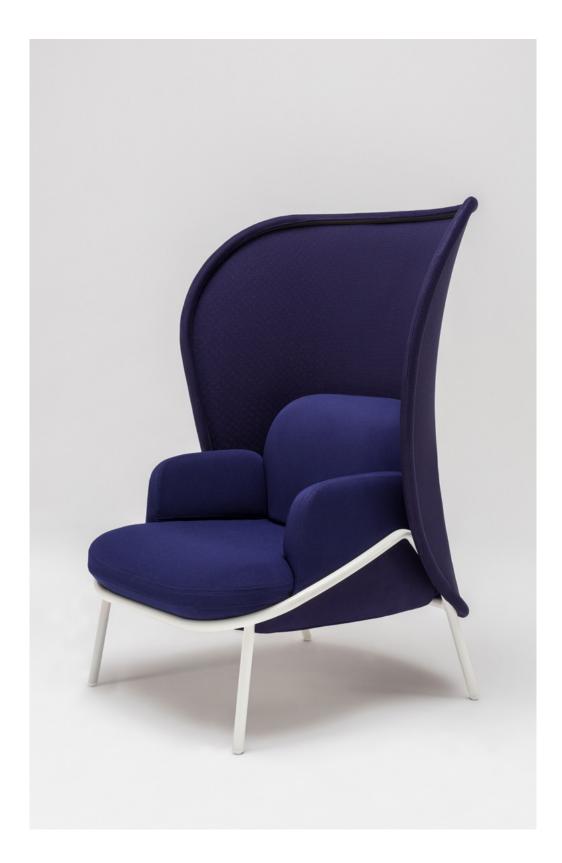

# Mesh Armchair

The Mesh Armchair is a perfect solution not only due to its practical function – it may serve as the focal point of an arrangement. Thanks to a wide spectrum of fabrics offered this armchair works well in every office space – from modern one,

This armchair as well as the sofa has a distinctive shield available in three sizes to choose from – translucent upholstery of the shield makes it looking light and delicate. High-comfort and durable fabrics of various textures are at clients disposal when it comes to seat through glamour to a classically decorated space. It provides home-like atmosphere, ensures privacy – above it all complements perfectly every arrangement. A precise combination of two fabrics is perceived as the quintessence of quality and elegance.

upholstery. Visually appealing colour combination and the variety of fabric textures combined with white or black frame make this armchair highly functional to personalize and will fire up the imagination of every interior designer.