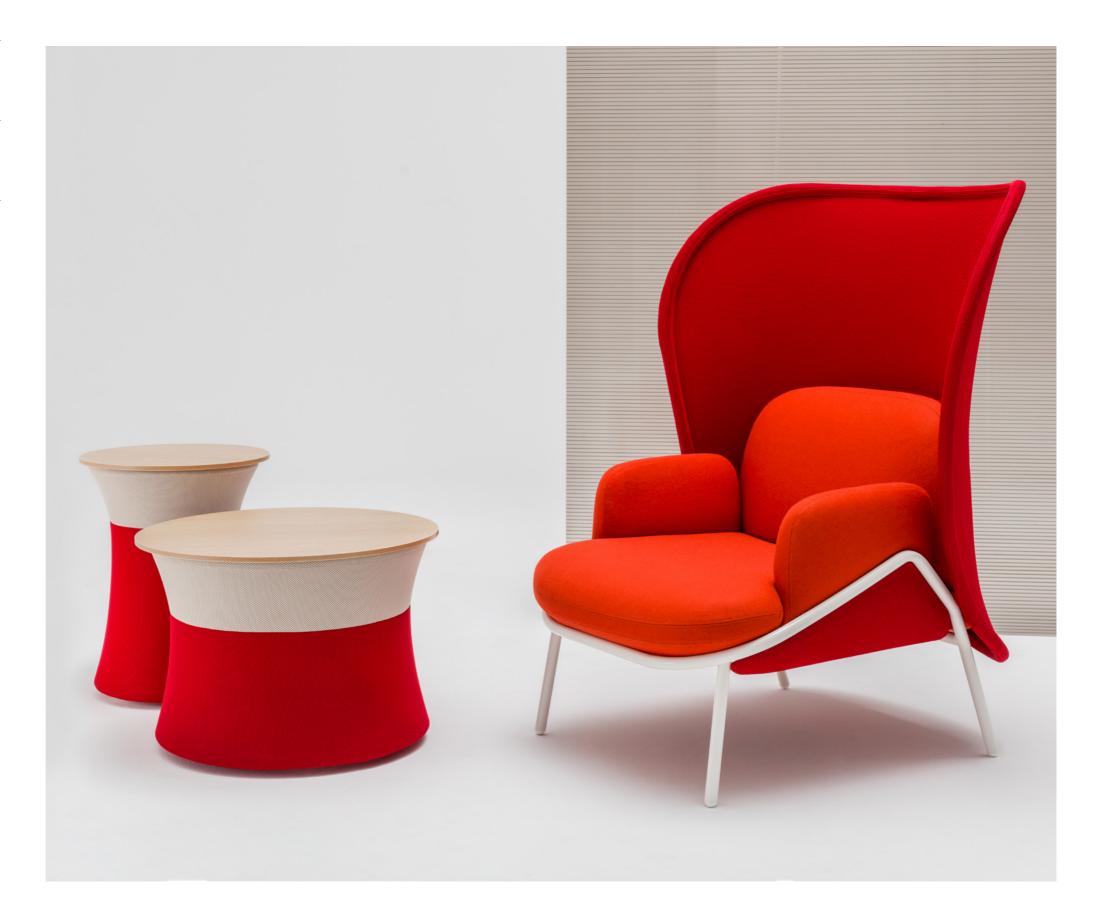

## Mesh

Mesh is an elegant piece of furniture with a contemporary character. Designed to create friendly office spaces, it can be easily customised to fit a specific space or need. The Mesh was created with a high attention to detail, combining a tailored, craft-based approach with the precision of high-volume technology. This eye-catching seating solution is composed of sofa, armchair and two tables. A distinctive look and three types of the shield available to choose from make this range extremely versatile. Mix and match various types of fabrics to personalise any space.

# Mesh Sofa

Being more than beautifully crafted seating, the Mesh Sofa creates a genuine atmosphere. Unique shape and interesting colour combinations make this piece of furniture suitable for any space providing distinctive

character. Supporting intimate atmosphere, becomes the shield available in three sizes the most striking feature of the Mesh - not only does it perform specific functions but also changes the look of the sofa.

### The Mesh is multifunctional.

It may serve as a place to relax as well as a piece of decoration, and finally as a functional item. It works well in intimate spaces and also provides a great solution for open spaces. Use a large shield to create a comfortable oasis or a less informal area inviting users to talk or

relax for a while. In contrast, a small shield is a perfect pick for less spacious areas – it allows the optimum use of space due to its width. It may be also a great addition to home interiors.

**Technical specification** 

# Mesh Table

The Mesh range includes two tables that can be arranged as pairs or independent units due to their diversified dimensions and heights. Ingenious design composed mostly of the fabric with three dimensional structure corresponding with the Mesh sofa and armchair details enliven every space. Moreover, a tubular structure upholstered with elastic fabrics makes this product light and easy to move.