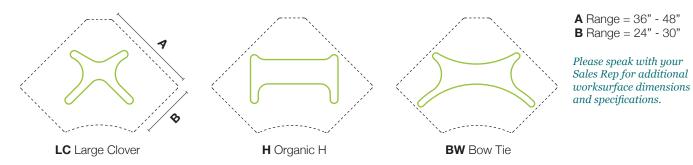

## MC

The MC models of the M Series come in a 90° worksurface with the option of 3 floor base designs. This height adjustable table is a perfect fit for a corner or a pod layout, which combines 3-4 tables. Available with multiple weight capacities and worksurface sizes, the variety of color combinations make designing an MC table a unique & creative experience.

## **MODEL & FLOOR BASE SELECTION**

5-7 LBS

Choose your dimensions and and floor base design.

12-15 LBS

18-20 LBS

Top weight is determined by size of worksurface. See price chart.

5-10 LBS