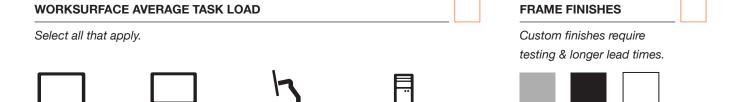

## MC

The MC models of the M Series come in a 90° worksurface with the option of 3 floor base designs. This height adjustable table is a perfect fit for a corner or a pod layout, which combines 3-4 tables. Available with multiple weight capacities and worksurface sizes, the variety of color combinations make designing an MC table a unique & creative experience.

Height Range: 27.5" - 44"
Weight Capacity: 35 - 105 Lbs\*
Worksurface Angle: 90°
Adjustability: Constantforce
Parts Warranty: 10 years

Craftsmanship Warranty: Lifetime

**Special Feature:** Safety brake with integrated

locking mechanism



## **MODEL & FLOOR BASE SELECTION**

5-7 LBS

Choose your dimensions and and floor base design.



12-15 LBS



18-20 LBS



Top weight is determined by size of worksurface. See price chart.

5-10 LBS



## WEIGHT LOAD

15 - 34 Lbs 35 - 60 Lbs 61 - 80 Lbs 81 - 105 Lbs

## COLUMN OPTION

UL LightL LightM MediumH Heavy Duty

S Silver B Black W White