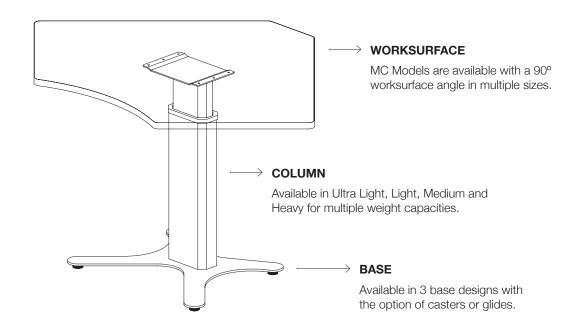

## MC

The MC models of the M Series come in a 90° worksurface with the option of 3 floor base designs. This height adjustable table is a perfect fit for a corner or a pod layout, which combines 3-4 tables. Available with multiple weight capacities and worksurface sizes, the variety of color combinations make designing an MC table a unique & creative experience.

## **MODEL & FLOOR BASE SELECTION**

5-7 LBS

Choose your dimensions and and floor base design.

12-15 LBS

18-20 LBS

Top weight is determined by size of worksurface. See price chart.

5-10 LBS

## COLUMN OPTION

UL LightL LightM MediumH Heavy Duty

S Silver B Black W White