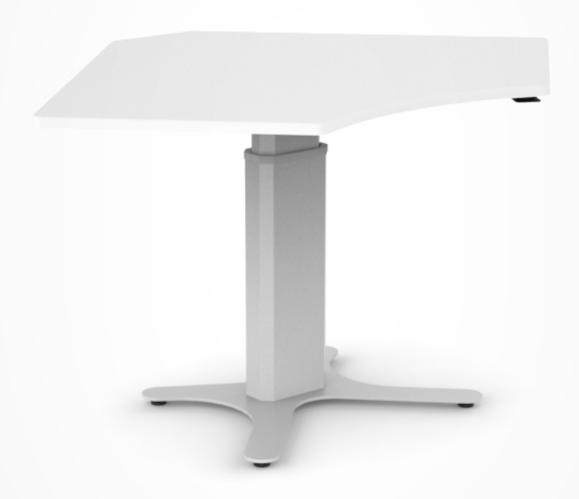

## MC

The MC models of the M Series come in a 90° worksurface with the option of 3 floor base designs. This height adjustable table is a perfect fit for a corner or a pod layout, which combines 3-4 tables. Available with multiple weight capacities and worksurface sizes, the variety of color combinations make designing an MC table a unique & creative experience.

Height Range: 27.5" - 44"
Weight Capacity: 35 - 105 Lbs\*
Worksurface Angle: 90°
Adjustability: Constantforce
Parts Warranty: 10 years

Craftsmanship Warranty: Lifetime

**Special Feature:** Safety brake with integrated