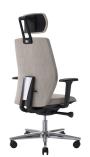

# We are designed for movement!

When we design Savo office chairs, the human body is naturally at the centre – both physically and mentally. Everything we've learned about the importance of open hip angles, support for the body when and where needed, and allowing movement are built into our chairs. Only Savo chairs have the unique seat mechanism allowing movement, stimulating movement and provide support where and when needed. It's called the SAVO Floating Tilt®.

## Our design values

SAVO Floating Tilt® gives you the freedoom and movement that you need when sitting down. The aestethic design is an important part of well-being. Since we started in 1945 our ambition has been to lead in both ergonomics and aestethics.

### Savo Floating Tilt®

- Allowing movement
- Stimulating movement
- Provide support where and when needed