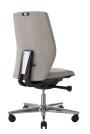

### Savo Floating Tilt®

- Allowing movement
- Stimulating movement
- Provide support where and when needed

### Flexible Back Support

- Vertically
- Horizontal
- Backrest angle lockable in several positions

### **Upholstery**

- Upholstered seat, in 3 different variations easy to change
- Upholstered backs in 3 heights: 40, 50 & 60 cm
- Flexible mesh back 50 cm.

### Base

Black base or polished aluminium