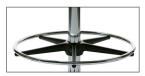

**Three different seats** Seat S, Seat M, Soft Seat

**Black or polished gas lift** available in three different heights

Foot ring

Fire Retardant CMHR-foam