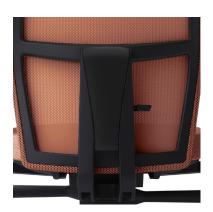

### Savo Floating Tilt®

- Allowing movement
- Stimulating movement
- Provide support where and when needed

### Flexible Back Support

- Vertically
- Horizontal
- Backrest angle lockable in several positions