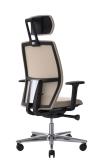

### Flexible Back Support

- Vertically
- Horizontal
- Backrest angle lockable in several positions

### **Adjustments**

- Adjustable seat height, seat depth and back height
- 2D, 3D or 4D armrests your choice..!
- Adjustable head support in height and depth