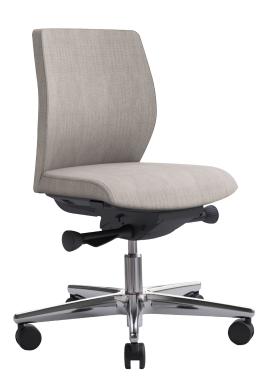

### **Upholstery**

- Upholstered seat, in 3 different variations easy to change
- Upholstered backs in 3 heights: 40, 50 & 60 cm
- Flexible mesh back 50 cm.

### **Adjustments**

- Adjustable seat height, seat depth and back height
- 2D, 3D or 4D armrests your choice..!
- Adjustable head support in height and depth