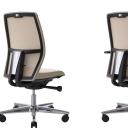

### **Upholstery**

- Upholstered seat, in 3 different variations easy to change
- Upholstered backs in 3 heights: 40, 50 & 60 cm
- Flexible mesh back 50 cm.

### **Adjustments**

- Adjustable seat height, seat depth and back height
- 2D, 3D or 4D armrests your choice..!
- Adjustable head support in height and depth

#### Savo Soul 40

Savo Soul 50

Savo Soul Mesh

Savo Soul 60

Black Edition Polished Edition

Four different armrests

**Polished Version** 

Four different choices of castors and glides