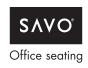

### Savo Floating Tilt®

- Allowing movement
- Stimulating movement
- Provide support where and when needed

### Flexible Back Support

- Vertically
- Horizontal
- Backrest angle lockable in several positions

### **Adjustments**

- Adjustable seat height, seat depth and back height
- 2D, 3D or 4D armrests your choice..!
- Adjustable head support in height and depth

### Base

Black base or polished aluminium