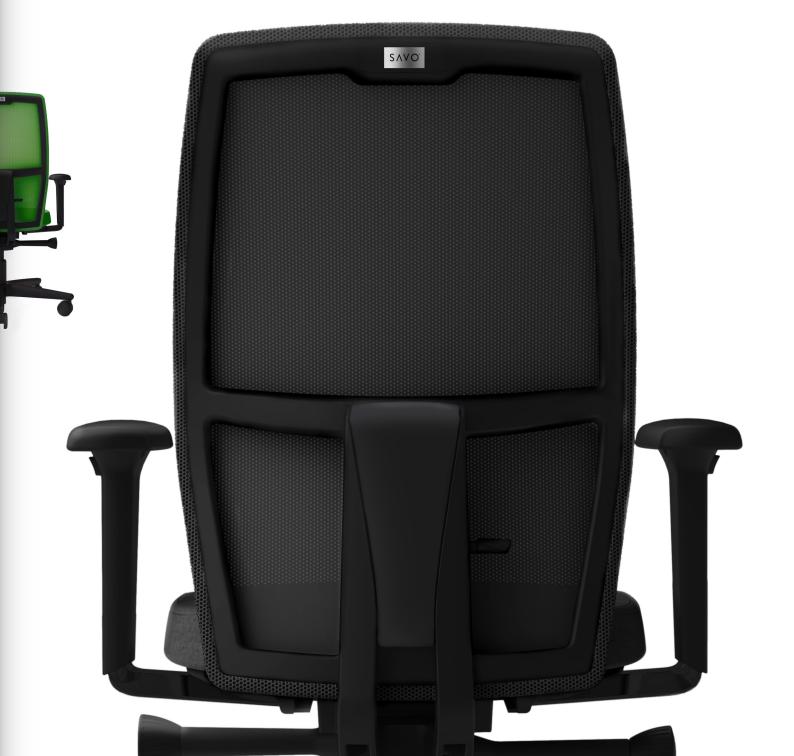

# Sophisticated **Black**

Savo Soul Black Edition - sophisticated and elegant!

Shape environments with a modern, yet timeless expression.

Create a uniform look and a enitrety in the office, with

Savo Soul Black Edition.

### Flexible Back Support

- Vertically
- Horizontal
- Backrest angle lockable in several positions

### **Adjustments**

- Adjustable seat height, seat depth and back height
- 2D, 3D or 4D armrests your choice..!
- Adjustable head support in height and depth