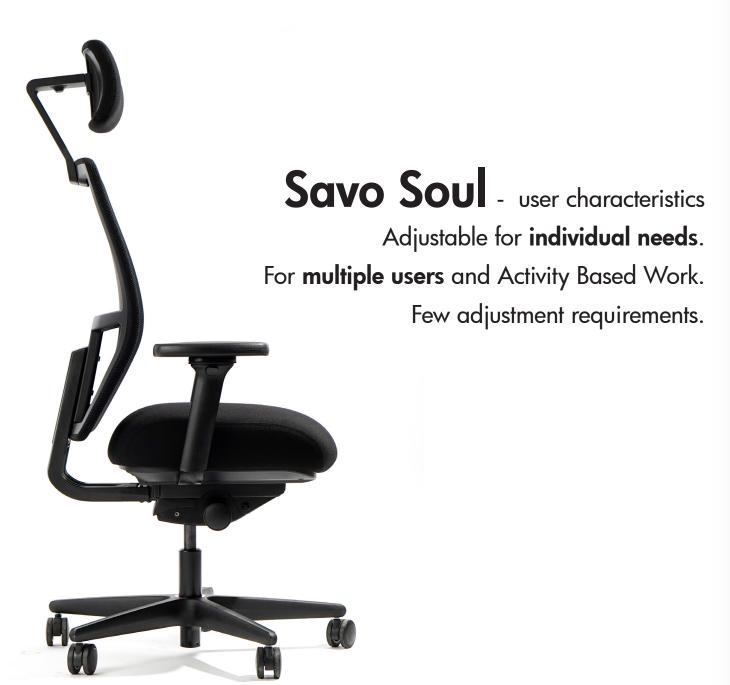

SAVO SOUL

# We are designed for movement!

When we design Savo office chairs, the human body is naturally at the centre – both physically and mentally. Everything we've learned about the importance of open hip angles, support for the body when and where needed, and allowing movement are built into our chairs. Only Savo chairs have the unique seat mechanism allowing movement, stimulating movement and provide support where and when needed. It's called the SAVO Floating Tilt®.

## Our design values

SAVO Floating Tilt® gives you the freedoom and movement that you need when sitting down. The aestethic design is an important part of well-being. Since we started in 1945 our ambition has been to lead in both ergonomics and aestethics.