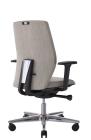

### **Adjustments**

- Adjustable seat height, seat depth and back height
- 2D, 3D or 4D armrests your choice..!
- Adjustable head support in height and depth