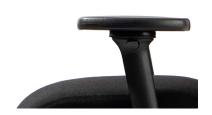

### **Adjustments**

- Adjustable seat height, seat depth and back height
- 2D, 3D or 4D armrests your choice..!
- Adjustable head support in height and depth

#### Savo Soul 40

Savo Soul 50

Savo Soul Mesh

Savo Soul 60

Black Edition Polished Edition

Four different armrests

**Polished Version** 

Four different choices of castors and glides