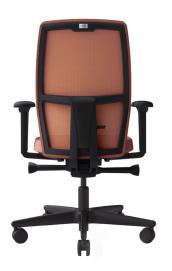

### **Upholstery**

- Upholstered seat, in 3 different variations easy to change
- Upholstered backs in 3 heights: 40, 50 & 60 cm
- Flexible mesh back 50 cm.

#### Savo Soul 40

Savo Soul 50

Savo Soul Mesh

Savo Soul 60

Black Edition Polished Edition

Four different armrests

**Polished Version** 

Four different choices of castors and glides

**Three different seats** Seat S, Seat M, Soft Seat

**Black or polished gas lift** available in three different heights

Foot ring

Fire Retardant CMHR-foam