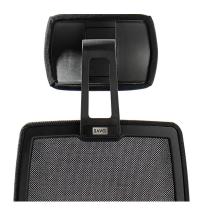

### **Adjustments**

- Adjustable seat height, seat depth and back height
- 2D, 3D or 4D armrests your choice..!
- Adjustable head support in height and depth