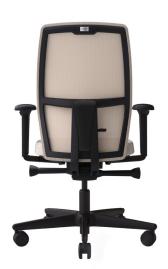

## Endless choices of fabrics

Endless number of standard colours, and materials that will help you create a truly personalized work environment are available. And should you wish for an even more customized look we also offer the opportunity to order specially adapted colours.

### **Upholstery**

- Upholstered seat, in 3 different variations easy to change
- Upholstered backs in 3 heights: 40, 50 & 60 cm
- Flexible mesh back 50 cm.