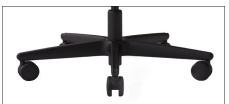

### Base

Black base or polished aluminium

#### Savo Soul 40

Savo Soul 50

Savo Soul Mesh

Savo Soul 60

Black Edition Polished Edition

Four different armrests

**Polished Version** 

Four different choices of castors and glides