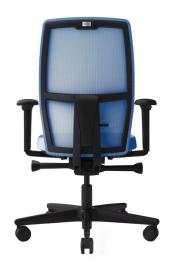

### Savo Floating Tilt®

- Allowing movement
- Stimulating movement
- Provide support where and when needed

### Flexible Back Support

- Vertically
- Horizontal
- Backrest angle lockable in several positions

### **Upholstery**

- Upholstered seat, in 3 different variations easy to change
- Upholstered backs in 3 heights: 40, 50 & 60 cm
- Flexible mesh back 50 cm.

### **Adjustments**

- Adjustable seat height, seat depth and back height
- 2D, 3D or 4D armrests your choice..!
- Adjustable head support in height and depth