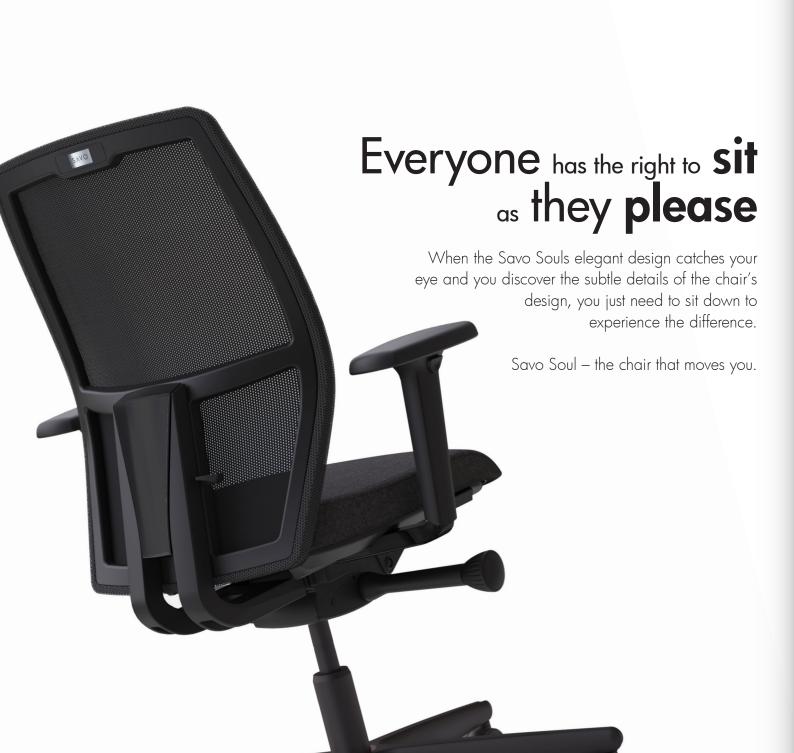

# We are designed for movement!

When we design Savo office chairs, the human body is naturally at the centre – both physically and mentally. Everything we've learned about the importance of open hip angles, support for the body when and where needed, and allowing movement are built into our chairs. Only Savo chairs have the unique seat mechanism allowing movement, stimulating movement and provide support where and when needed. It's called the SAVO Floating Tilt®.

## Our design values

SAVO Floating Tilt® gives you the freedoom and movement that you need when sitting down. The aestethic design is an important part of well-being. Since we started in 1945 our ambition has been to lead in both ergonomics and aestethics.

### Savo Floating Tilt®

- Allowing movement
- Stimulating movement
- Provide support where and when needed