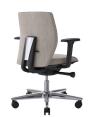

### **Adjustments**

- Adjustable seat height, seat depth and back height
- 2D, 3D or 4D armrests your choice..!
- Adjustable head support in height and depth