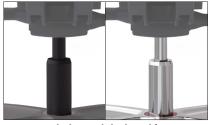

### Base

Black base or polished aluminium

**Three different seats** Seat S, Seat M, Soft Seat

**Black or polished gas lift** available in three different heights

Foot ring

Fire Retardant CMHR-foam