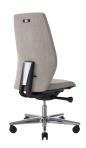

### **Automatic Tilt Resistance**

- Weight retained
- Immediate
- Can be adjusted (M6)

### Base

Black base or polished aluminium