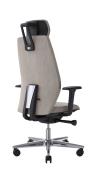

### Flexible Back Support

- Vertically
- Horizontal
- Backrest angle lockable in several positions

### **Adjustments**

- Adjustable seat height, seat depth and back height
- 2D, 3D or 4D armrests your choice..!
- Adjustable head support in height and depth