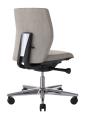

### Savo Floating Tilt®

- Allowing movement
- Stimulating movement
- Provide support where and when needed

### Flexible Back Support

- Vertically
- Horizontal
- Backrest angle lockable in several positions

### **Upholstery**

- Upholstered seat, in 3 different variations easy to change
- Upholstered backs in 3 heights: 40, 50 & 60 cm
- Flexible mesh back 50 cm.

### **Adjustments**

- Adjustable seat height, seat depth and back height
- 2D, 3D or 4D armrests your choice..!
- Adjustable head support in height and depth

### Base

Black base or polished aluminium