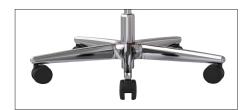

### Base

Black base or polished aluminium

#### Savo Soul 40

Savo Soul 50

Savo Soul Mesh

Savo Soul 60

Black Edition Polished Edition

Four different armrests

**Polished Version** 

Four different choices of castors and glides