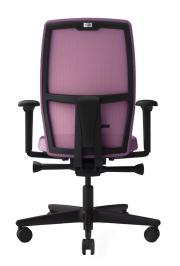

### **Upholstery**

- Upholstered seat, in 3 different variations easy to change
- Upholstered backs in 3 heights: 40, 50 & 60 cm
- Flexible mesh back 50 cm.

#### Savo Soul 40

Savo Soul 50

Savo Soul Mesh

Savo Soul 60

Black Edition Polished Edition

Four different armrests

**Polished Version** 

Four different choices of castors and glides

**Three different seats** Seat S, Seat M, Soft Seat

**Black or polished gas lift** available in three different heights

Foot ring

Fire Retardant CMHR-foam