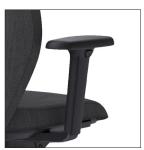

### **Adjustments**

- Adjustable seat height, seat depth and back height
- 2D, 3D or 4D armrests your choice..!
- Adjustable head support in height and depth