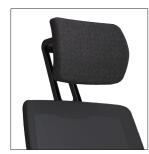

### **Adjustments**

- Adjustable seat height, seat depth and back height
- 2D, 3D or 4D armrests your choice..!
- Adjustable head support in height and depth